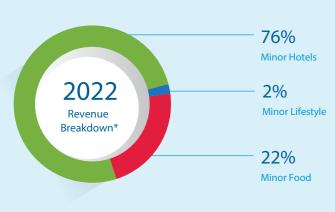

se actual results to differ materially from historical results or those anticipated at the time the forward-looking statements are made. MINT undertakes no obligation to publicly update or revise any forward-looking statement, whether as a result of new information, future events or otherwise. MINT makes no representation whatsoever about the opinion or statements of any analyst or other third party. MINT does not monitor or control the content of third party opinions or statements and does not endorse or accept any responsibility for the content or the use of any such opinion or statement.



**FACTSHEET** 

# MINOR INTERNATIONAL PCL ('MINT')

is today one of the largest hospitality and restaurent operators in the Asia Pacific Region.

### **MINT'S BUSINESS**



## **2022 CONTRIBUTION**



\*Core operatioms, exclude non-recurring items



# **KEY FINANCIAL HIGHLIGHTS**







#### STOCK INFORMATION

Minor International Public Company Limited

| Ticker<br><b>MINT</b>                                     | Share Price (THB/share) 31.25 | Number of shares 5,595,797,917  |
|-----------------------------------------------------------|-------------------------------|---------------------------------|
| 52 Week Share Price Range<br>(THB/Share)<br>26.50 - 35.00 |                               | Free Float (%)<br><b>62.9</b> 8 |

### **5 YEARS STOCK PERFORMANCE**





As of 30 Sep 2023



### **HISTORY - KEY MILESTONES**