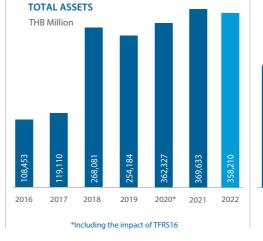

the time the forward-looking statements are made. MINT undertakes no obligation to publicly update or revise any forward-looking statement, whether as a result of new information, future events or otherwise. MINT makes no representation whatsoever about the opinion or statements of any analyst or other third party. MINT does not monitor or control the content of third party opinions or statements and does not endorse or accept any responsibility for the content or the use of any such opinion or statement.



**FACTSHEET** 

# MINOR INTERNATIONAL PCL ('MINT')

is today one of the largest hospitality and restaurent operators in the Asia Pacific Region.

### **MINT'S BUSINESS**



## **2022 CONTRIBUTION**



\*Core operatioms, exclude non-recurring items



# **KEY FINANCIAL HIGHLIGHTS**







#### STOCK INFORMATION

Minor International Public Company Limited

| Ticker<br><b>MINT</b>                                     | Share Price (THB/share) 31.25 | Number of shares 5,595,797,917  |
|-----------------------------------------------------------|-------------------------------|---------------------------------|
| 52 Week Share Price Range<br>(THB/Share)<br>26.50 - 35.00 |                               | Free Float (%)<br><b>62.9</b> 8 |

### **5 YEARS STOCK PERFORMANCE**





As of 30 Sep 2023



### **HISTORY - KEY MILESTONES**