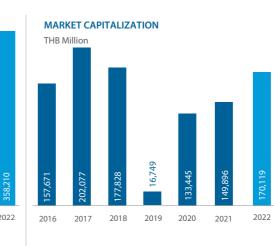

he time the forward-looking statements are made. MINT undertakes no obligation to publicly update or revise any forward-looking statement, whether as a result of new information, future events or otherwise. MINT makes no representation whatsoever about the opinion or statements of any analyst or other third party. MINT does not monitor or control the content of third party opinions or statements and does not endorse or accept any responsibility for the content or the use of any such opinion or statement.



**FACTSHEET** 

# MINOR INTERNATIONAL PCL ('MINT')

is today one of the largest hospitality and restaurent operators in the Asia Pacific Region.

### **MINT'S BUSINESS**



## **2022 CONTRIBUTION**



\*Core operatioms, exclude non-recurring items



# **KEY FINANCIAL HIGHLIGHTS**







#### STOCK INFORMATION

Minor International Public Company Limited

| Ticker<br><b>MINT</b>                                     | Share Price (THB/share) 31.25 | Number of shares 5,595,797,917  |
|-----------------------------------------------------------|-------------------------------|---------------------------------|
| 52 Week Share Price Range<br>(THB/Share)<br>26.50 - 35.00 |                               | Free Float (%)<br><b>62.9</b> 8 |

### **5 YEARS STOCK PERFORMANCE**





As of 30 Sep 2023



### **HISTORY - KEY MILESTONES**