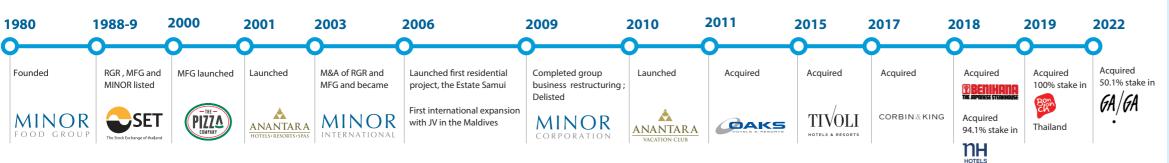

L PCL ('MINT')

is today one of the largest hospitality and restaurent operators in the Asia Pacific Region.

### **MINT'S BUSINESS**



## **2022 CONTRIBUTION**



\*Core operatioms, exclude non-recurring items



# **KEY FINANCIAL HIGHLIGHTS**







#### STOCK INFORMATION

Minor International Public Company Limited

| Ticker<br><b>MINT</b>                                     | Share Price (THB/share) 31.25 | Number of shares 5,595,797,917  |
|-----------------------------------------------------------|-------------------------------|---------------------------------|
| 52 Week Share Price Range<br>(THB/Share)<br>26.50 - 35.00 |                               | Free Float (%)<br><b>62.9</b> 8 |

### **5 YEARS STOCK PERFORMANCE**





As of 30 Sep 2023



### **HISTORY - KEY MILESTONES**