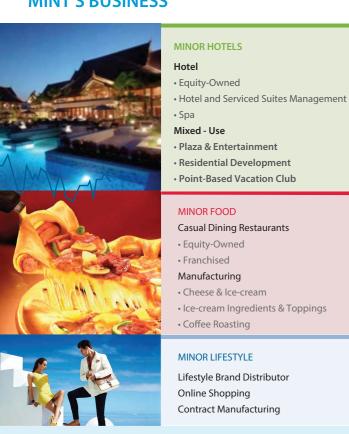

uncertainties that could cause actual results to differ materially from historical results or those anticipated at the time the forward-looking statements are made. MINT undertakes no obligation to publicly update or revise any forward-looking statement, whether as a result of new information, future events or otherwise. MINT makes no representation whatsoever about the opinion or statements of any analyst or other third party. MINT does not monitor or control the content of third party opinions or statements and does not endorse or accept any responsibility for the content or the use of any such opinion or statement.



**FACTSHEET** 

# MINOR INTERNATIONAL PCL ('MINT')

is today one of the largest hospitality and restaurent operators in the Asia Pacific Region.

### **MINT'S BUSINESS**



## **2022 CONTRIBUTION**



\*Core operatioms, exclude non-recurring items



# **KEY FINANCIAL HIGHLIGHTS**







#### STOCK INFORMATION

Minor International Public Company Limited

| Ticker<br><b>MINT</b>                                     | Share Price (THB/share) 31.25 | Number of shares 5,595,797,917  |
|-----------------------------------------------------------|-------------------------------|---------------------------------|
| 52 Week Share Price Range<br>(THB/Share)<br>26.50 - 35.00 |                               | Free Float (%)<br><b>62.9</b> 8 |

### **5 YEARS STOCK PERFORMANCE**





As of 30 Sep 2023



### **HISTORY - KEY MILESTONES**