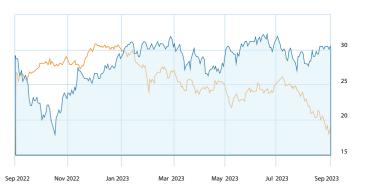

ion or statement.



**FACTSHEET** 

# MINOR INTERNATIONAL PCL ('MINT')

is today one of the largest hospitality and restaurent operators in the Asia Pacific Region.

### **MINT'S BUSINESS**



## **2022 CONTRIBUTION**



\*Core operatioms, exclude non-recurring items



# **KEY FINANCIAL HIGHLIGHTS**







#### STOCK INFORMATION

Minor International Public Company Limited

| Ticker<br><b>MINT</b>                                     | Share Price (THB/share) 31.25 | Number of shares 5,595,797,917  |
|-----------------------------------------------------------|-------------------------------|---------------------------------|
| 52 Week Share Price Range<br>(THB/Share)<br>26.50 - 35.00 |                               | Free Float (%)<br><b>62.9</b> 8 |

### **5 YEARS STOCK PERFORMANCE**





As of 30 Sep 2023



### **HISTORY - KEY MILESTONES**