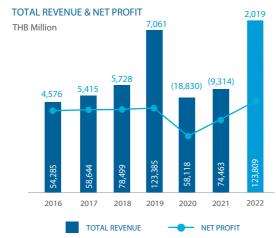

at the time the forward-looking statements are made. MINT undertakes no obligation to publicly update or revise any forward-looking statement, whether as a result of new information, future events or otherwise. MINT makes no representation whatsoever about the opinion or statements of any analyst or other third party. MINT does not monitor or control the content of third party opinions or statements and does not endorse or accept any responsibility for the content or the use of any such opinion or statement.



**FACTSHEET** 

# MINOR INTERNATIONAL PCL ('MINT')

is today one of the largest hospitality and restaurent operators in the Asia Pacific Region.

### **MINT'S BUSINESS**



## **2022 CONTRIBUTION**



\*Core operatioms, exclude non-recurring items



# **KEY FINANCIAL HIGHLIGHTS**







#### STOCK INFORMATION

Minor International Public Company Limited

| Ticker<br><b>MINT</b>                                     | Share Price (THB/share) 31.25 | Number of shares 5,595,797,917  |
|-----------------------------------------------------------|-------------------------------|---------------------------------|
| 52 Week Share Price Range<br>(THB/Share)<br>26.50 - 35.00 |                               | Free Float (%)<br><b>62.9</b> 8 |

### **5 YEARS STOCK PERFORMANCE**





As of 30 Sep 2023



### **HISTORY - KEY MILESTONES**