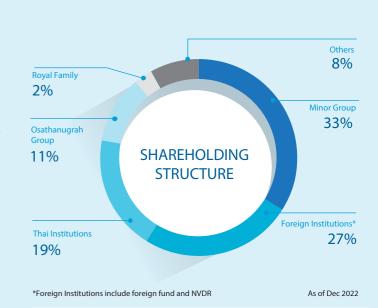

#### STOCK INFORMATION

Minor International Public Company Limited

| Ticker<br><b>MINT</b>                                     | Share Price (THB/share) 31.25 | Number of shares 5,595,797,917  |
|-----------------------------------------------------------|-------------------------------|---------------------------------|
| 52 Week Share Price Range<br>(THB/Share)<br>26.50 - 35.00 |                               | Free Float (%)<br><b>62.9</b> 8 |