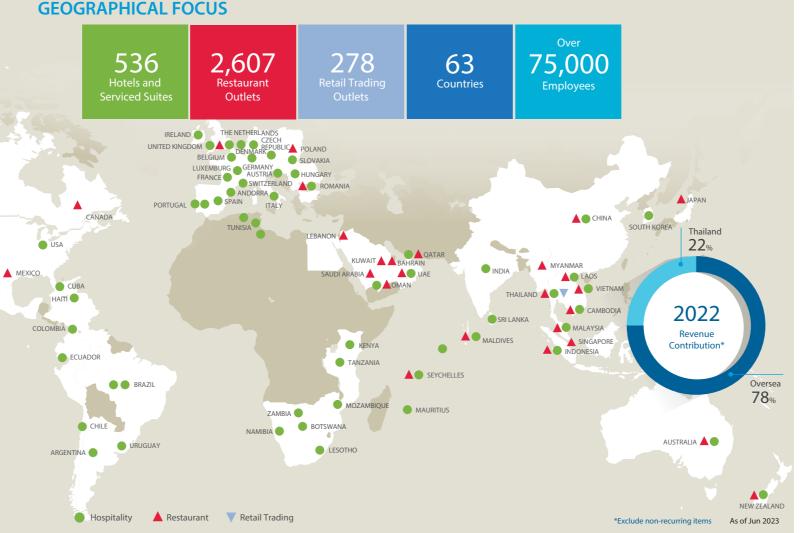

ical results or those anticipated at the time the forward-looking statements are made. MINT undertakes no obligation to publicly update or revise any forward-looking statement, whether as a result of new information, future events or otherwise. MINT makes no representation whatsoever about the opinion or statements of any analyst or other third party. MINT does not monitor or control the content of third party opinions or statements and does not endorse or accept any responsibility for the content or the use of any such opinion or statement.



**FACTSHEET** 

# MINOR INTERNATIONAL PCL ('MINT')

is today one of the largest hospitality and restaurent operators in the Asia Pacific Region.

### **MINT'S BUSINESS**



## **2022 CONTRIBUTION**



\*Core operatioms, exclude non-recurring items



# **KEY FINANCIAL HIGHLIGHTS**







#### STOCK INFORMATION

Minor International Public Company Limited

| Ticker<br><b>MINT</b>                                     | Share Price (THB/share) 31.25 | Number of shares 5,595,797,917  |
|-----------------------------------------------------------|-------------------------------|---------------------------------|
| 52 Week Share Price Range<br>(THB/Share)<br>26.50 - 35.00 |                               | Free Float (%)<br><b>62.9</b> 8 |

### **5 YEARS STOCK PERFORMANCE**





As of 30 Sep 2023



### **HISTORY - KEY MILESTONES**