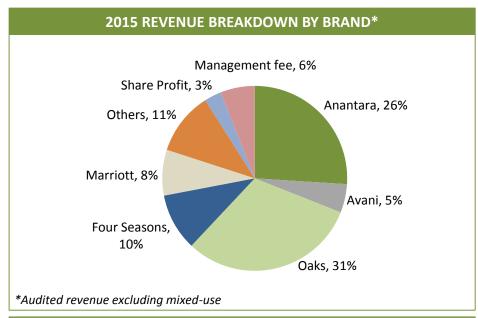

#### **REVENUE & PROFIT CONTRIBUTION BY BUSINESS GROUPS**

Note: Excluding special gains from revaluation of investments in (1) Sun International, Oaks Elan Darwin and Minor DKL of THB 2,335 million in 2015; (2) Serendib Hotels Plc of THB 87 million (before tax) in 2014, and (3) S&P of THB 1,054 million, netted off with impairment charge of China business of THB 93 million in 2011.