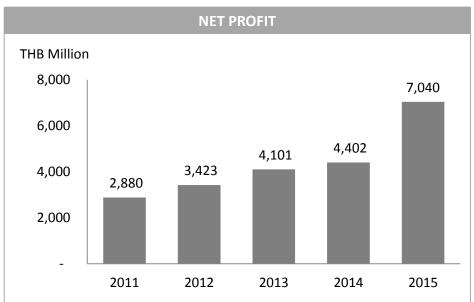

#### **MINT FINANCIAL HIGHLIGHTS - PROFITABILITY**

<sup>\*</sup> Excluding special gains from revaluation of investments in (1) Sun International, Oaks Elan Darwin and Minor DKL of THB 2,335 million in 2015; (2) Serendib Hotels Plc of THB 87 million (before tax) in 2014, and (3) S&P of THB 1,054 million, netted off with impairment charge of China business of THB 93 million in 2011.