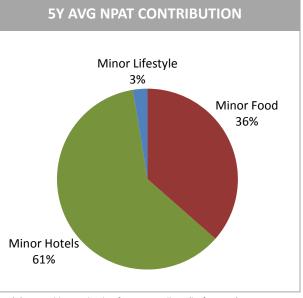

#### **REVENUE & PROFIT CONTRIBUTION BY BUSINESS GROUPS**

Note: Excluding special gains from revaluation of investments in (1) Sun International, Oaks Elan Darwin and Minor DKL of THB 2,335 million in 2015; (2) Serendib Hotels Plc of THB 87 million (before tax) in 2014, and (3) S&P of THB 1,054 million, netted off with impairment charge of China business of THB 93 million in 2011.