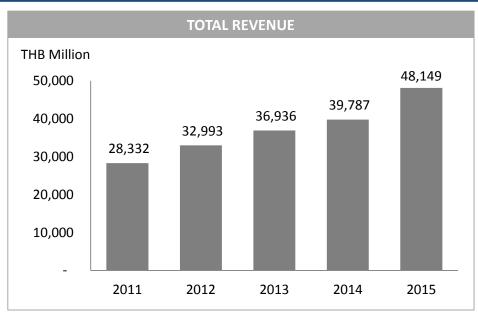

Thailand, The Coffee Club Australia and Thai Express Singapore
- Entered into a JV with Serendib Sri Lanka and Elewana Africa
- Launched the first residential project, the Estates Samui
- Opened the first two overseas purely managed hotels in Bali and Abu Dhabi

#### 2010 - 2015

- Invested in Beijing Riverside & Courtyard China and in Ribs and Rumps and VGC in Australia
- Invested in hotels in Sri Lanka, Phuket, Vietnam, Cambodia, Zambia, Namibia, Botswana, Lesotho and Mozambique, in Oaks Hotels & Resorts Australia, 50% in Per AQUUM brand, in Tivoli Hotels & Resorts in Portugal and Brazil
- Launched AVANI brand, Anantara Vacation Club, point-based timeshare project, and the third residential project, The Residences by Anantara Layan, Phuket





#### **MINT FINANCIAL HIGHLIGHTS - SIZE**











#### **MINT FINANCIAL HIGHLIGHTS - PROFITABILITY**









<sup>\*</sup> Excluding special gains from revaluation of investments in (1) Sun International, Oaks Elan Darwin and Minor DKL of THB 2,335 million in 2015; (2) Serendib Hotels Plc of THB 87 million (before tax) in 2014, and (3) S&P of THB 1,054 million, netted off with impairment charge of China business of THB 93 million in 2011.



#### **MINT FINANCIAL HIGHLIGHTS - OTHERS**









\* EPS calculation excludes special gains from revaluation of investments in (1) Sun International, Oaks Elan Darwin and Minor DKL in 2015; (2) Serendib Hotels Plc in 2014, and (3) S&P, netted off with impairment charge of China restaurant business in 2011



# OTHER CORPORATE INFORMATION TIVOLI

#### **SHAREHOLDERS & MANAGEMENT**





#