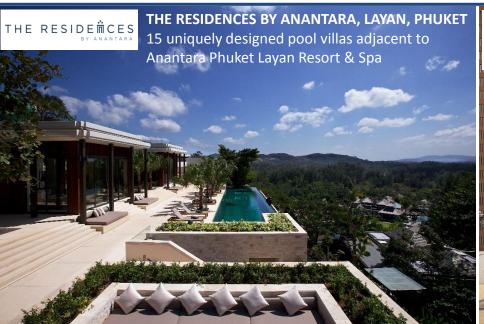

#### RESIDENTIAL PROPERTY DEVELOPMENT

#### 2010 - 2015

- Invested in Beijing Riverside & Courtyard China and in Ribs and Rumps and VGC in Australia
- Invested in hotels in Sri Lanka, Phuket, Vietnam, Cambodia, Zambia, Namibia, Botswana, Lesotho and Mozambique, in Oaks Hotels & Resorts Australia, 50% in Per AQUUM brand, in Tivoli Hotels & Resorts in Portugal and Brazil
- Launched AVANI brand, Anantara Vacation Club, point-based timeshare project, and the third residential project, The Residences by Anantara Layan, Phuket