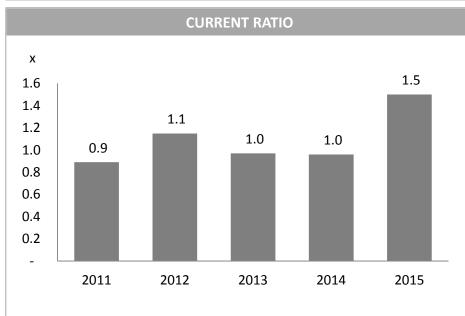

#### **MINT FINANCIAL HIGHLIGHTS - OTHERS**

\* EPS calculation excludes special gains from revaluation of investments in (1) Sun International, Oaks Elan Darwin and Minor DKL in 2015; (2) Serendib Hotels Plc in 2014, and (3) S&P, netted off with impairment charge of China restaurant business in 2011