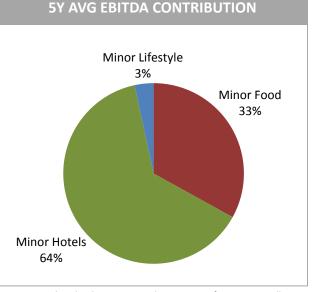

#### **REVENUE & PROFIT CONTRIBUTION BY BUSINESS GROUPS**

Note: Excluding special gains from revaluation of investments in (1) Sun International, Oaks Elan Darwin and Minor DKL of THB 2,335 million in 2015; (2) Serendib Hotels Plc of THB 87 million (before tax) in 2014, and (3) S&P of THB 1,054 million, netted off with impairment charge of China business of THB 93 million in 2011.