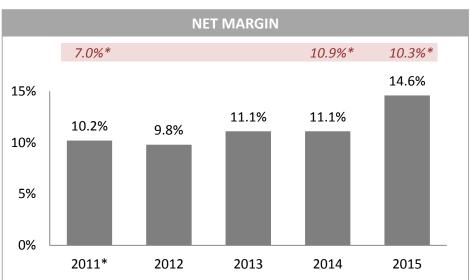

#### **MINT FINANCIAL HIGHLIGHTS - PROFITABILITY**

<sup>\*</sup> Excluding special gains from revaluation of investments in (1) Sun International, Oaks Elan Darwin and Minor DKL of THB 2,335 million in 2015; (2) Serendib Hotels Plc of THB 87 million (before tax) in 2014, and (3) S&P of THB 1,054 million, netted off with impairment charge of China business of THB 93 million in 2011.