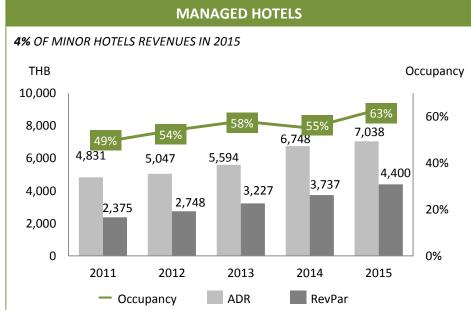

| The Residences at Victoria (Tivoli) | Portugal   | 93      |
| Majority Owned                                                  | 40        | 7.118   | Management Letting Rights                                | 51          | 6,360                   | Purely Managed                      | 36         | 4.533   |
| THE STREET CONTINUES                                            | 70        | ,,110   |                                                          |             | 0,500                   | . u. c.y managea                    | 30         | 7,555   |



Minor Hotels

# **EXPANDING THE FOOTPRINT OF "ANANTARA"**



# A CONTEMPORARY HOTEL BRAND OF "AVANI"



# ADDING OTHER LUXURY BOUTIQUE HOTEL BRANDS



#### **OAKS HOTELS & RESORTS**



# **MINOR HOTELS – KEY STATISTICS**











# **PLAZA & ENTERTAINMENT**

# MINT owns and operates three shopping plazas:





# **SPA PORTFOLIO – November 2016**



| No. | Hotel                                                | Country    |  |  |
|-----|------------------------------------------------------|------------|--|--|
| 1   | Anantara Bophut Koh Samui                            | Thailand   |  |  |
| 2   | Anantara Chiang Mai                                  | Thailand   |  |  |
| 3   | Anantara Golden Triangle<br>Elephant Camp            | Thailand   |  |  |
| 4   | Anantara Hua Hin                                     | Thailand   |  |  |
| 5   | Anantara Lawana Koh Samui                            | Thailand   |  |  |
| 6   | Anantara Layan Phuket                                | Thailand   |  |  |
| 7   | Anantara Ph