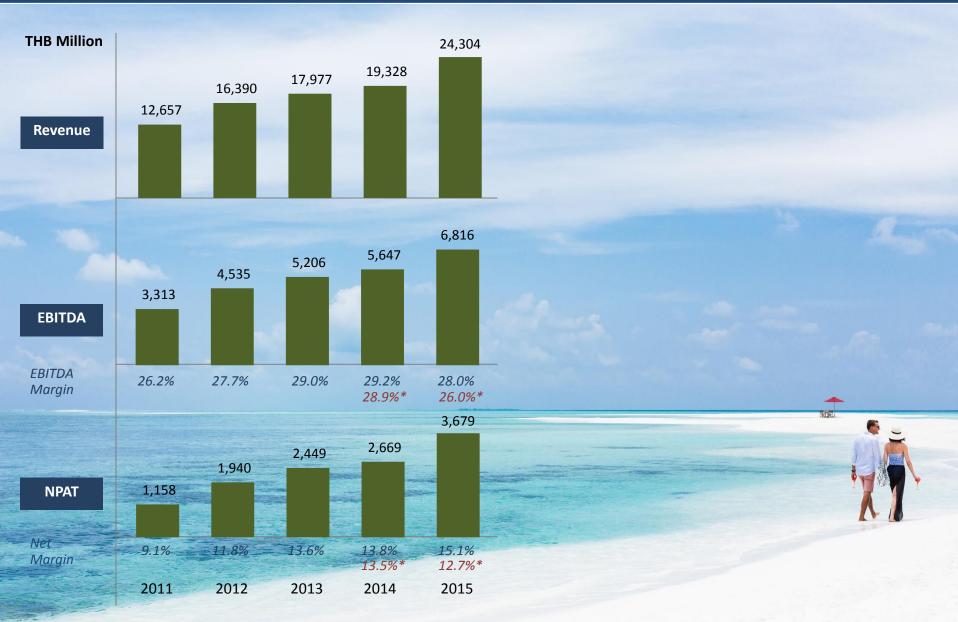

| 52  | PER AQUUM Niyama                 | Maldives   |
| 53  | Essque Zalu Zanzibar             | Tanzania   |
| 54  | Tivoli Mofarrej - São Paulo      | Brazil     |
| 55  | Sheraton Sanya Resort            | China      |
| 56  | The Puli Hotel & Spa             | China      |
| 57  | JW Marriott Cairo                | Egypt      |
| 58  | Sheraton Seoul D Cube City       | Korea      |
| 59  | Hyatt Regency Dar es Salaam      | Tanzania   |
| 60  | Meliá Zanzibar                   | Tanzania   |
| 61  | Park Hyatt Zanzibar              | Tanzania   |
| 62  | Emirates Palace Hotel            | UAE        |
|     |                                  |            |

#### **ANANTARA VACATION CLUB**



#### RESIDENTIAL PROPERTY DEVELOPMENT









# **MINOR HOTELS – FINANCIAL PERFORMANCE**



Excluding special gains from revaluation of investments in (1) Sun International and Oaks Elan Darwin of THB 670 million in 2015, and (2) Serendib Hotels Plc of THB 87 million (before tax) in 2014.





To be A Global Food Service Operator of Leading Brands that provide 100% satisfaction to all stakeholders

# MINOR FOOD PORTFOLIO – 3Q16

| Brand                                          | No. of Outlet | Tha    | iland     | International |           |  |
|------------------------------------------------|---------------|--------|-----------|---------------|-----------|--|
|                                                | No. of Outlet | Equity | Franchise | Equity        | Franchise |  |
| PIZZA                                          | 376           | 226    | 80        | -