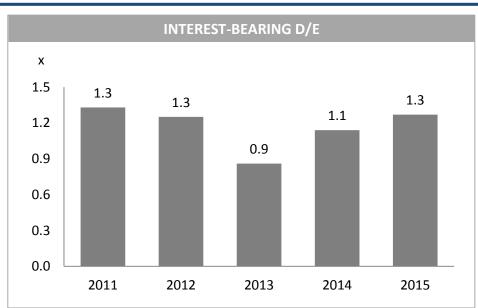

#### **MINT FINANCIAL HIGHLIGHTS - OTHERS**

\* EPS calculation excludes special gains from revaluation of investments in (1) Sun International, Oaks Elan Darwin and Minor DKL in 2015; (2) Serendib Hotels Plc in 2014, and (3) S&P, netted off with impairment charge of China restaurant business in 2011