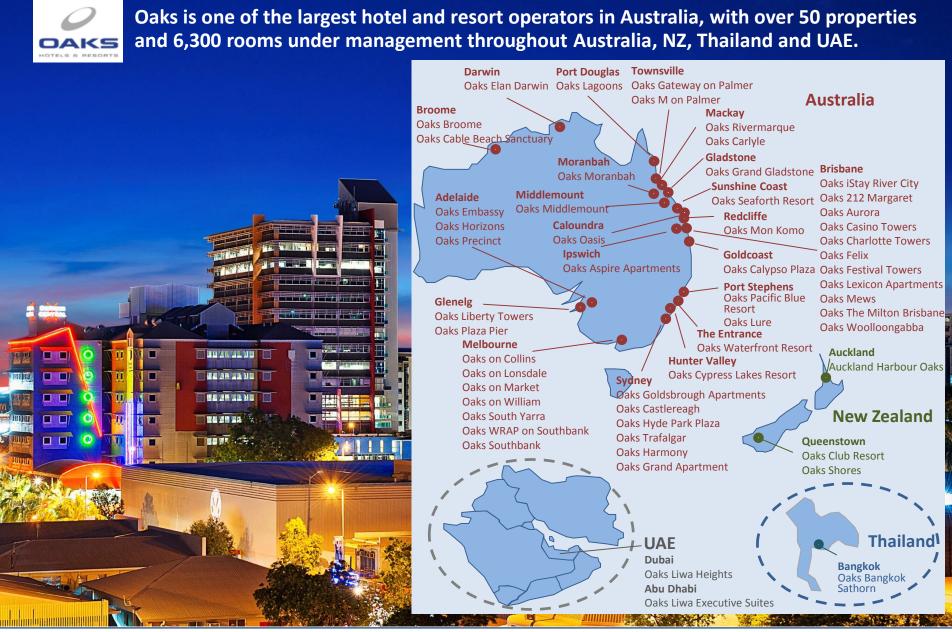

| UAE         | 168                     | The Residences at Victoria (Tivoli) | Portugal   | 93      |
| Majority Owned                                                  | 40        | 7.118   | Management Letting Rights                                | 51          | 6,360                   | Purely Managed                      | 36         | 4.533   |
| THE STREET CONTINUES                                            | 70        | ,,110   |                                                          |             | 0,500                   | . u. c.y managea                    | 30         | 7,555   |



Minor Hotels

# **EXPANDING THE FOOTPRINT OF "ANANTARA"**



# A CONTEMPORARY HOTEL BRAND OF "AVANI"



# ADDING OTHER LUXURY BOUTIQUE HOTEL BRANDS



#### **OAKS HOTELS & RESORTS**



# **MINOR HOTELS – KEY STATISTICS**











# **PLAZA & ENTERTAINMENT**

# MINT owns and operates three shopping plazas:





# **SPA PORTFOLIO – November 2016**



| No. | Hotel                                                | Country    |  |  |
|-----|------------------------------------------------------|------------|--|--|
| 1   | Anantara Bophut Koh Samui                            | Thailand   |  |  |
| 2   | Anantara Chiang Mai                                  | Thailand   |  |  |
| 3   | Anantara Golden Triangle<br>Elephant Camp            | Thailand   |  |  |
| 4   | Anantara Hua Hin                                     | Thailand   |  |  |
| 5   | Anantara Lawana Koh Samui                            | Thailand   |  |  |
| 6   | Anantara Layan Phuket