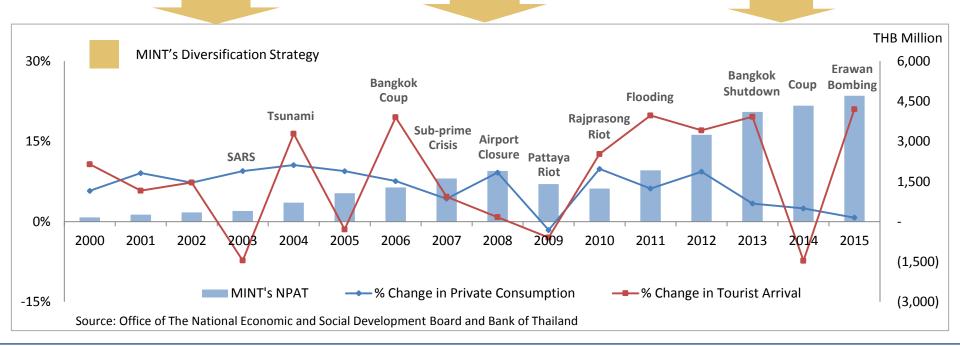

#### RESILIENCY OF THAILAND vs. MINT'S RESPONSIVE STRATEGIES

Since 2000, Thailand has gone through several challenges, driven by both domestic and global factors. Geographical diversification and new initiatives including mixed-use development have proven to mitigate the risks, with MINT reporting profit all along.

#### 2000 - 2005

- Acquired Minor Food Group
- Launched own Pizza brand, The Pizza Company and opened TPC and SZ in China
- · Launched own hotel brand, Anantara
- Entered into a JV to operate 3 hotels in the Maldives
- Launched the first timeshare project in Asia with Marriott

#### 2006 - 2009

- Acquired Minor Corporation
- Invested in S&P Thailand, The Coffee Club Australia and Thai Express Singapore
- Entered into a JV with Serendib Sri Lanka and Elewana Africa
- Launched the first residential project, the Estates Samui
- Opened the first two overseas purely managed hotels in Bali and Abu Dhabi

#### 2010 - 2015

- Invested in Beijing Riverside & Courtyard China and in Ribs and Rumps and VGC in Australia
- Invested in hotels in Sri Lanka, Phuket, Vietnam, Cambodia, Zambia, Namibia, Botswana, Lesotho and Mozambique, in Oaks Hotels & Resorts Australia, 50% in Per AQUUM brand, in Tivoli Hotels & Resorts in Portugal and Brazil
- Launched AVANI brand, Anantara Vacation Club, point-based timeshare project, and the third residential project, The Residences by Anantara Layan, Phuket