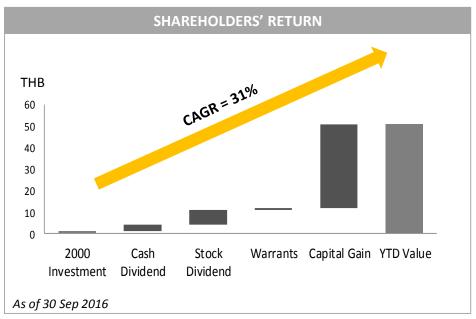

**











#### **MINT FINANCIAL HIGHLIGHTS - PROFITABILITY**









<sup>\*</sup> Excluding special gains from revaluation of investments in (1) Sun International, Oaks Elan Darwin and Minor DKL of THB 2,335 million in 2015; (2) Serendib Hotels Plc of THB 87 million (before tax) in 2014, and (3) S&P of THB 1,054 million, netted off with impairment charge of China business of THB 93 million in 2011.



#### **MINT FINANCIAL HIGHLIGHTS - OTHERS**









\* EPS calculation excludes special gains from revaluation of investments in (1) Sun International, Oaks Elan Darwin and Minor DKL in 2015; (2) Serendib Hotels Plc in 2014, and (3) S&P, netted off with impairment charge of China restaurant business in 2011



# OTHER CORPORATE INFORMATION TIVOLI

#### **SHAREHOLDERS & MANAGEMENT**





# MANAGEMENT STRUCTURE

- 1. William E. Heinecke Chairman and Group Chief Executive Officer
- 2. Paul Charles Kenny Chief Executive Officer of Minor Food

5

- 3. Dillip Rajakarier
  Chief Operating Officer of Minor International
  Chief Executive Officer of Minor Hotels
- 4. Patamawalai Ratanapol Chief People Officer of Minor International Chief Operating Officer of Minor Food
- 5. James Richard Amatavivadhana Chief Executive Officer of Minor Lifestyle
- 6. Brian James Delaney
  Corporate Chief Financial Officer
- 7. Stephen Chojnacki
  Chief Commercial Officer and General Counsel
- 8. John Scott Heinecke Chief Operating Officer / Hot Chain of Minor Food



#### SUSTAINABILITY DEVELOPMENT

Creating **Harmony** 

#### **Managing Environmental Impact**

We aim to produce a positive impact