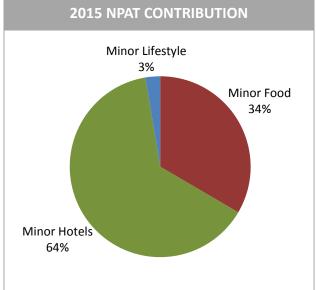

#### **REVENUE & PROFIT CONTRIBUTION BY BUSINESS GROUPS**

Note: Excluding special gains from revaluation of investments in (1) Sun International, Oaks Elan Darwin and Minor DKL of THB 2,335 million in 2015; (2) Serendib Hotels Plc of THB 87 million (before tax) in 2014, and (3) S&P of THB 1,054 million, netted off with impairment charge of China business of THB 93 million in 2011.