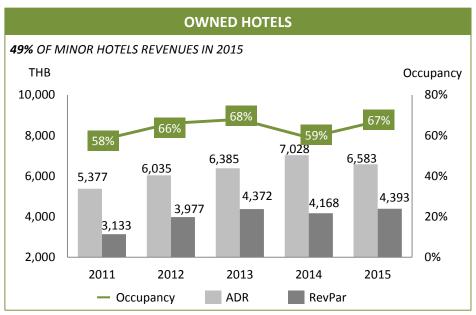

# **MINOR HOTELS – FINANCIAL PERFORMANCE**

Excluding special gains from revaluation of investments in (1) Sun International and Oaks Elan Darwin of THB 670 million in 2015, and (2) Serendib Hotels Plc of THB 87 million (before tax) in 2014.