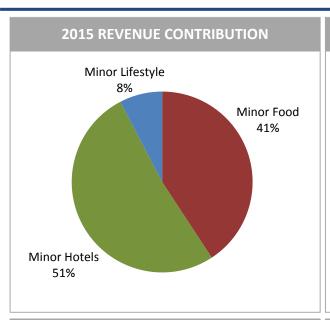

#### **REVENUE & PROFIT CONTRIBUTION BY BUSINESS GROUPS**

Note: Excluding special gains from revaluation of investments in (1) Sun International, Oaks Elan Darwin and Minor DKL of THB 2,335 million in 2015; (2) Serendib Hotels Plc of THB 87 million (before tax) in 2014, and (3) S&P of THB 1,054 million, netted off with impairment charge of China business of THB 93 million in 2011.