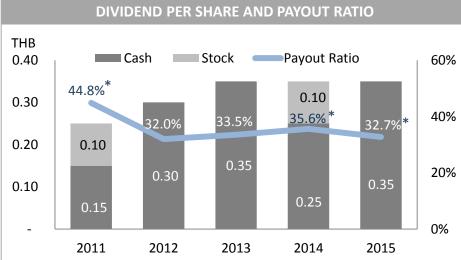

#### **MINT FINANCIAL HIGHLIGHTS - OTHERS**

\* EPS calculation excludes special gains from revaluation of investments in (1) Sun International, Oaks Elan Darwin and Minor DKL in 2015; (2) Serendib Hotels Plc in 2014, and (3) S&P, netted off with impairment charge of China restaurant business in 2011