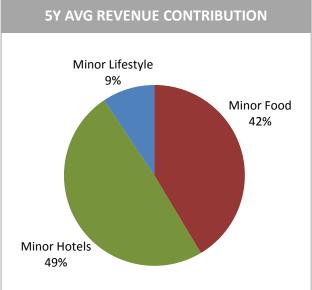

#### **REVENUE & PROFIT CONTRIBUTION BY BUSINESS GROUPS**

Note: Excluding special gains from revaluation of investments in (1) Sun International, Oaks Elan Darwin and Minor DKL of THB 2,335 million in 2015; (2) Serendib Hotels Plc of THB 87 million (before tax) in 2014, and (3) S&P of THB 1,054 million, netted off with impairment charge of China business of THB 93 million in 2011.