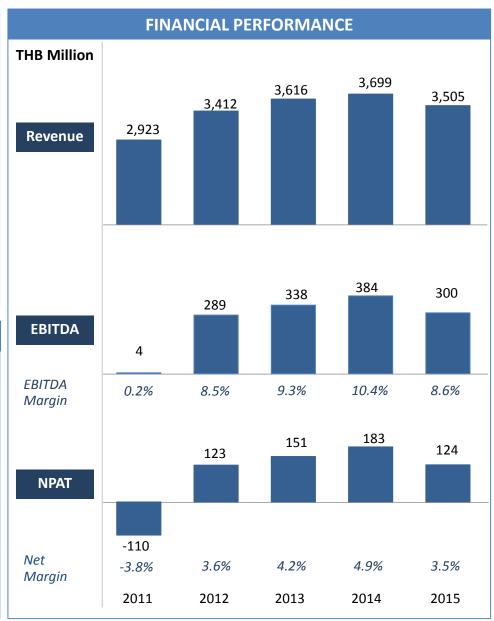

5           | -      | 422       | -             | 503       |  |
| Grand Total                                    | 1,928         | 1,220  |           | 708           |           |  |



# **CHEESE & ICE-CREAM MANUFACTURING**



#### MINOR FOOD – KEY STATISTICS









# **MINOR FOOD – FINANCIAL PERFORMANCE**



# **OTHERS – MINOR LIFESTYLE PORTFOLIO – 3Q16**

# **FASHION APPARELS** # Outlets **ESIPIRIT** 104 bossini@ 85 GAP 21 BANANA REPUBLIC Brooks Brothers Etam **K#**JIMA 4 CHARLES & KEITH 33 Pedro **TOTAL** 269

#### COSMETICS

# Outlets

**red**earth

1

#### **HOUSEHOLD**

# Outlets



22



-

#### **CONTRACT MANUFACTURING**



Manufacturing of acid-based fast-moving consumer goods

100K Tons / Year





Minor Lifestyle

# MINOR LIFESTYLE – STATISTICS & FINANCIAL PERFORMANCE







# **KEY FINANCIAL HIGHLIGHTS**



#### RESILIENCY OF THAILAND vs. MINT'S RESPONSIVE STRATEGIES

Since 2000, Thailand has gone through several challenges, driven by both domestic and global factors. Geographical diversification and new initiatives including mixed-use development have proven to mitigate the risks, with MINT reporting profit all along.

#### 2000 - 2005

- Acquired Minor Food Group
- Launched own Pizza brand, The Pizza Company and opened TPC and SZ in China
- · Launched own hotel brand, Anantara
- Entered into a JV to operate 3 hotels in the Maldives
- Launched the first timeshare project in Asia with Marriott

#### 2006 - 2009

- Acquired Minor Corporation
- Invested in S&P Thailand, The Coffee Club Australia and Thai Express Singapore
- Entered into a JV with Serendib Sri