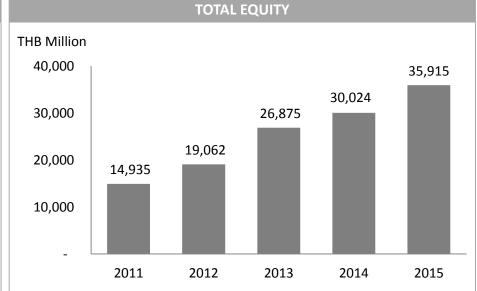

nd, The Coffee Club Australia and Thai Express Singapore
- Entered into a JV with Serendib Sri Lanka and Elewana Africa
- Launched the first residential project, the Estates Samui
- Opened the first two overseas purely managed hotels in Bali and Abu Dhabi

#### 2010 - 2015

- Invested in Beijing Riverside & Courtyard China and in Ribs and Rumps and VGC in Australia
- Invested in hotels in Sri Lanka, Phuket, Vietnam, Cambodia, Zambia, Namibia, Botswana, Lesotho and Mozambique, in Oaks Hotels & Resorts Australia, 50% in Per AQUUM brand, in Tivoli Hotels & Resorts in Portugal and Brazil
- Launched AVANI brand, Anantara Vacation Club, point-based timeshare project, and the third residential project, The Residences by Anantara Layan, Phuket





#### **MINT FINANCIAL HIGHLIGHTS - SIZE**











#### **MINT FINANCIAL HIGHLIGHTS - PROFITABILITY**









<sup>\*</sup> Excluding special gains from revaluation of investments in (1) Sun International, Oaks Elan Darwin and Minor DKL of THB 2,335 million in 2015; (2) Serendib Hotels Plc of THB 87 million (before tax) in 2014, and (3) S&P of THB 1,054 million, netted off with impairment charge of China business of THB 93 million in 2011.



#### **MINT FINANCIAL HIGHLIGHTS - OTHERS**









\* EPS calculation excludes special gains from revaluation of investments in (1) Sun International, Oaks Elan Darwin and Minor DKL in 2015; (2) Serendib Hotels Plc in 2014, and (3) S&P, netted off with impairment charge of China restaurant business in 2011



# OTHER CORPORATE INFORMATION TIVOLI

#### **SHAREHOLDERS & MANAGEMENT**





# MANAGE