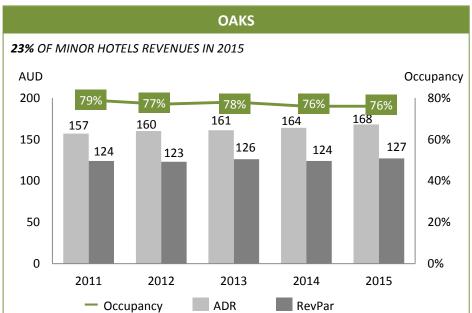

# **MINOR HOTELS – FINANCIAL PERFORMANCE**

Excluding special gains from revaluation of investments in (1) Sun International and Oaks Elan Darwin of THB 670 million in 2015, and (2) Serendib Hotels Plc of THB 87 million (before tax) in 2014.