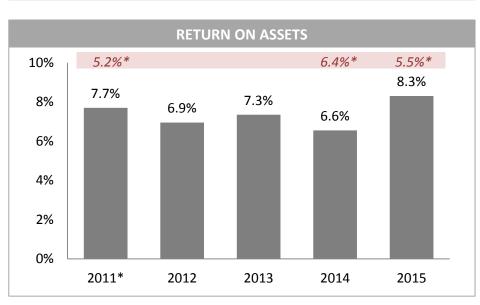

#### **MINT FINANCIAL HIGHLIGHTS - PROFITABILITY**

<sup>\*</sup> Excluding special gains from revaluation of investments in (1) Sun International, Oaks Elan Darwin and Minor DKL of THB 2,335 million in 2015; (2) Serendib Hotels Plc of THB 87 million (before tax) in 2014, and (3) S&P of THB 1,054 million, netted off with impairment charge of China business of THB 93 million in 2011.