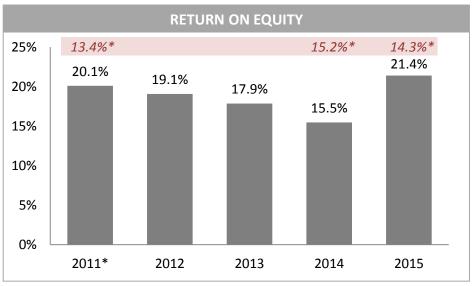

#### **MINT FINANCIAL HIGHLIGHTS - OTHERS**

\* EPS calculation excludes special gains from revaluation of investments in (1) Sun International, Oaks Elan Darwin and Minor DKL in 2015; (2) Serendib Hotels Plc in 2014, and (3) S&P, netted off with impairment charge of China restaurant business in 2011