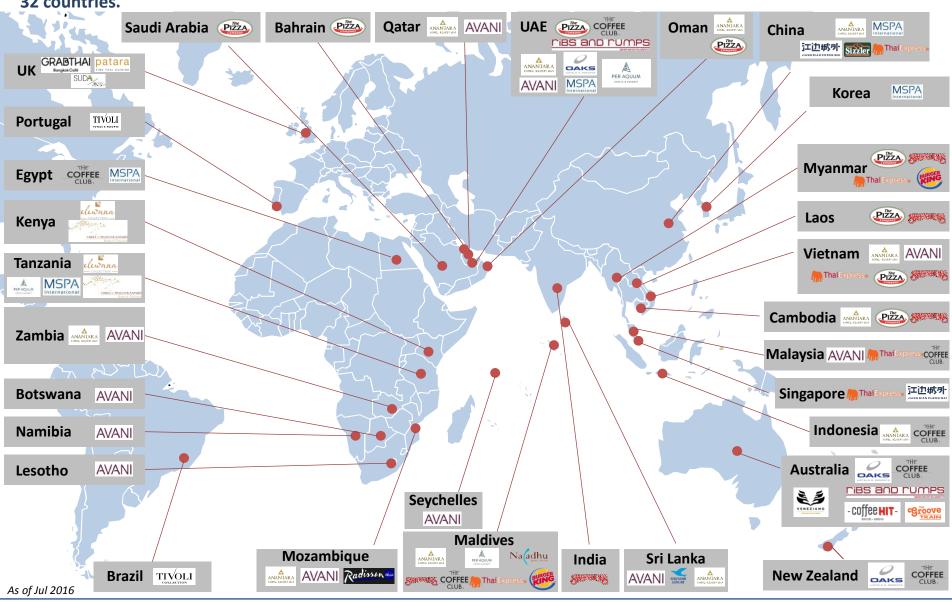

#### **MINT'S PRESENCE**

Enhance profile, reputation & recognition with 155 hotels and serviced suites, 1,928 restaurant outlets and 62 spas in 32 countries.