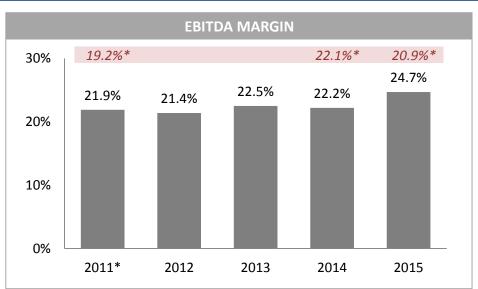

#### **MINT FINANCIAL HIGHLIGHTS - PROFITABILITY**

<sup>\*</sup> Excluding special gains from revaluation of investments in (1) Sun International, Oaks Elan Darwin and Minor DKL of THB 2,335 million in 2015; (2) Serendib Hotels Plc of THB 87 million (before tax) in 2014, and (3) S&P of THB 1,054 million, netted off with impairment charge of China business of THB 93 million in 2011.