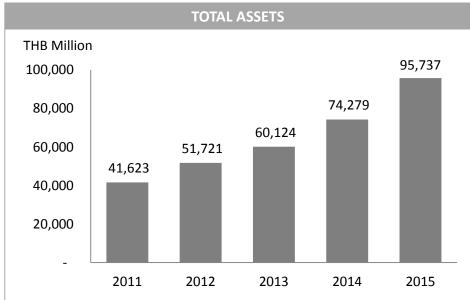

land, The Coffee Club Australia and Thai Express Singapore
- Entered into a JV with Serendib Sri Lanka and Elewana Africa
- Launched the first residential project, the Estates Samui
- Opened the first two overseas purely managed hotels in Bali and Abu Dhabi

#### 2010 - 2015

- Invested in Beijing Riverside & Courtyard China and in Ribs and Rumps and VGC in Australia
- Invested in hotels in Sri Lanka, Phuket, Vietnam, Cambodia, Zambia, Namibia, Botswana, Lesotho and Mozambique, in Oaks Hotels & Resorts Australia, 50% in Per AQUUM brand, in Tivoli Hotels & Resorts in Portugal and Brazil
- Launched AVANI brand, Anantara Vacation Club, point-based timeshare project, and the third residential project, The Residences by Anantara Layan, Phuket





#### **MINT FINANCIAL HIGHLIGHTS - SIZE**











#### **MINT FINANCIAL HIGHLIGHTS - PROFITABILITY**









<sup>\*</sup> Excluding special gains from revaluation of investments in (1) Sun International, Oaks Elan Darwin and Minor DKL of THB 2,335 million in 2015; (2) Serendib Hotels Plc of THB 87 million (before tax) in 2014, and (3) S&P of THB 1,054 million, netted off with impairment charge of China business of THB 93 million in 2011.



#### **MINT FINANCIAL HIGHLIGHTS - OTHERS**









\* EPS calculation excludes special gains from revaluation of investments in (1) Sun International, Oaks Elan Darwin and Minor DKL in 2015; (2) Serendib Hotels Plc in 2014, and (3) S&P, netted off with impairment charge of China restaurant business in 2011



# OTHER CORPORATE INFORMATION TIVOLI

#### **SHAREHOLDERS & MANAGEMENT**





# MANA