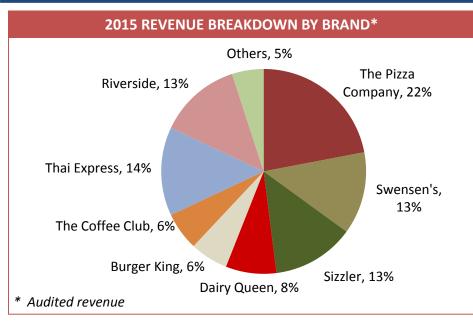

# MINOR FOOD PORTFOLIO – 3Q16

| Brand                                          | No. of Outlet | Tha    | iland     | International |           |  |
|------------------------------------------------|---------------|--------|-----------|---------------|-----------|--|
|                                                | No. of Outlet | Equity | Franchise | Equity        | Franchise |  |
| PIZZA                                          | 376           | 226    | 80        | -             | 70        |  |
| SWENSENS                                       | 325           | 129    | 161       | 14            | 21        |  |
| Sizzler                                        | 58            | 47     | -         | 11            | -         |  |
| DO                                             | 413           | 232    | 181       | -             | -         |  |
| BURGER                                         | 69            | 66     | -         | 3             | -         |  |
| COFFEE<br>CLUB.                                | 438           | 24     | -         | 27            | 387       |  |
| Ribs & Rumps                                   | 13            | -      | -         | 9             | 4         |  |
| ThaiExpress®                                   | 101           | 6      | -         | 74            | 21        |  |
| <u> 江</u><br>JIANG BIAN CHENG WAI<br>Riverside | 58            | -      | -         | 58            | -         |  |
| BreadTalk                                      | 30            | 30     | -         | -             | -         |  |
| Others                                         | 47            | 38     | -         | 9             | -         |  |
| Total Equity                                   | 1,003         | 798    | -         | 205           | -         |  |
| Total Franchise                                | 925           | -      | 422       | -             | 503       |  |
| Grand Total                                    | 1,928         | 1,220  |           | 708           |           |  |