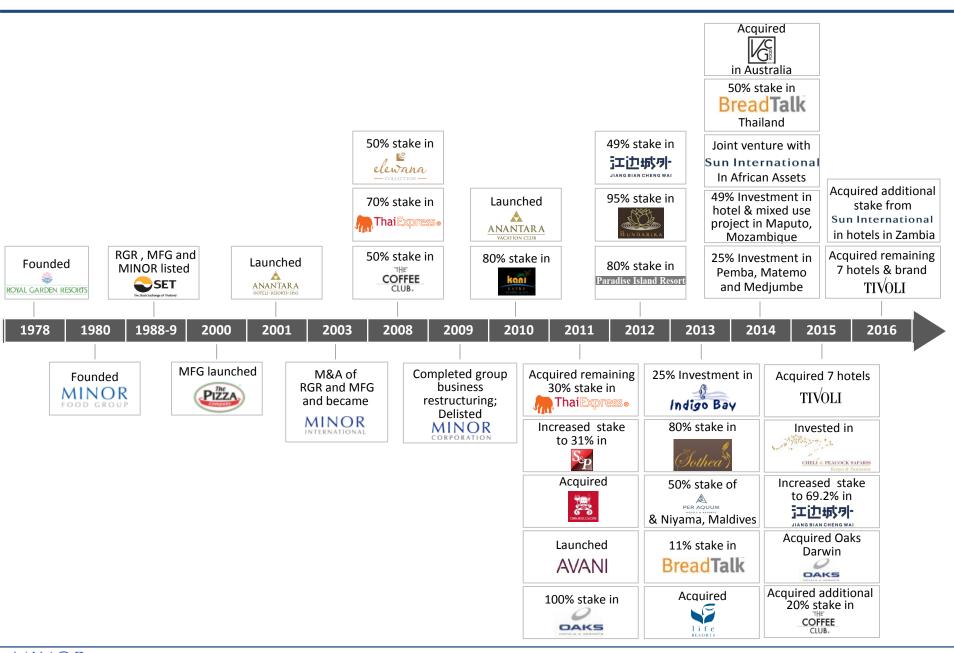

#### **MINT - KEY MILESTONES**

#### RESILIENCY OF THAILAND vs. MINT'S RESPONSIVE STRATEGIES

Since 2000, Thailand has gone through several challenges, driven by both domestic and global factors. Geographical diversification and new initiatives including mixed-use development have proven to mitigate the risks, with MINT reporting profit all along.

#### 2000 - 2005

- Acquired Minor Food Group
- Launched own Pizza brand, The Pizza Company and opened TPC and SZ in China
- · Launched own hotel brand, Anantara
- Entered into a JV to operate 3 hotels in the Maldives
- Launched the first timeshare project in Asia with Marriott

#### 2006 - 2009

- Acquired Minor Corporation
- Invested in S&P Thailand, The Coffee Club Australia and Thai Express Singapore
- Entered into a JV with Serendib Sri Lanka and Elewana Africa
- Launched the first residential project, the Estates Samui
- Opened the first two overseas purely managed hotels in Bali and Abu Dhabi

#### 2010 - 2015

- Invested in Beijing Riverside & Courtyard China and in Ribs and Rumps and VGC in Australia
- Invested in hotels in Sri Lanka, Phuket, Vietnam, Cambodia, Zambia, Namibia, Botswana, Lesotho and Mozambique, in Oaks Hotels & Resorts Australia, 50% in Per AQUUM brand, in Tivoli Hotels & Resorts in Portugal and Brazil
- Launched AVANI brand, Anantara Vacation Club, point-based timeshare project, and the third residential project, The Residences by Anantara Layan, Phuket