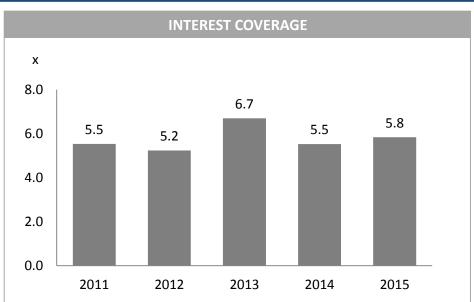

#### **MINT FINANCIAL HIGHLIGHTS - OTHERS**

\* EPS calculation excludes special gains from revaluation of investments in (1) Sun International, Oaks Elan Darwin and Minor DKL in 2015; (2) Serendib Hotels Plc in 2014, and (3) S&P, netted off with impairment charge of China restaurant business in 2011