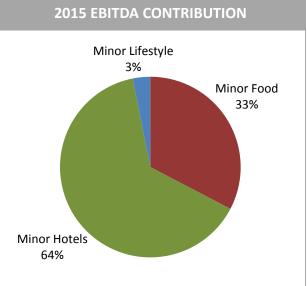

#### **REVENUE & PROFIT CONTRIBUTION BY BUSINESS GROUPS**

Note: Excluding special gains from revaluation of investments in (1) Sun International, Oaks Elan Darwin and Minor DKL of THB 2,335 million in 2015; (2) Serendib Hotels Plc of THB 87 million (before tax) in 2014, and (3) S&P of THB 1,054 million, netted off with impairment charge of China business of THB 93 million in 2011.