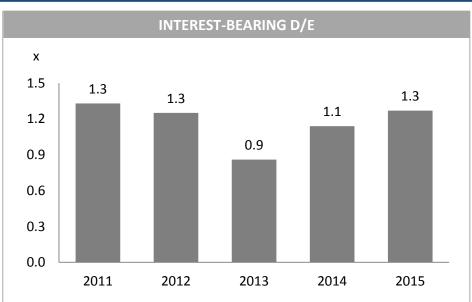

# **MINT FINANCIAL HIGHLIGHTS - OTHERS**

\*\*Dividend per share of THB 0.35 in 2015 is subject to shareholders' approval on 1 Apr 2016

impairment charge of China restaurant business in 2011

MINOR