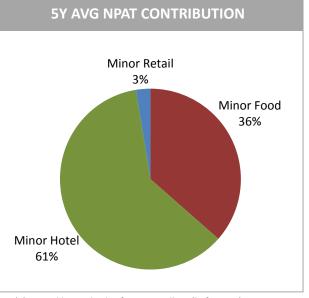

# **REVENUE & PROFIT CONTRIBUTION BY BUSINESS GROUPS**

Note: Excluding special gains from revaluation of investments in (1) Sun International, Oaks Elan Darwin and Minor DKL of THB 2,335 million in 2015; (2) Serendib Hotels Plc of THB 87 million (before tax) in 2014, and (3) S&P of THB 1,054 million, netted off with impairment charge of China business of THB 93 million in 2011.