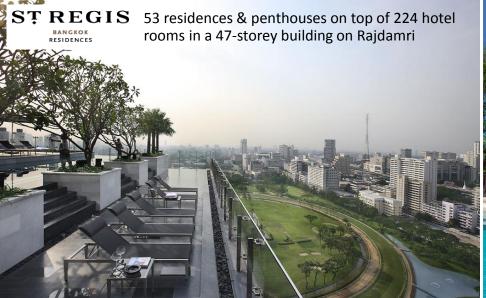

| Tanzania   |
|   | AVANI Seychelles Barbarons       | Seychelles |
| 1 | Desert Islands by Anantara       | UAE        |
|   | Qasr Al Sarab Desert by Anantara | UAE        |
|   | Emirates Palace Hotel            | UAE        |
|   | Anantara Dubai The Palm          | UAE        |
|   | Eastern Mangroves by Anantara    | UAE        |
|   | Desert Palm by PER AQUUM         | UAE        |
|   | Anantara Hoi An                  | Vietnam    |
|   | Anantara Mui Ne                  | Vietnam    |
| ١ | AVANI Quy Nhon                   | Vietnam    |
| 1 | AVANI Hai Phong Harbour View     | Vietnam    |
|   | Anantara Doha Island             | Qatar      |
|   |                                  |            |

# **ANANTARA VACATION CLUB**



# RESIDENTIAL PROPERTY DEVELOPMENT









SAMUI

# **MINOR HOTEL – FINANCIAL PERFORMANCE**



\*Excluding special gains from revaluation of investments in (1) Sun International and Oaks Elan Darwin of THB 670 million in 2015, and (2) Serendib Hotels Plc of THB 87 million (before tax) in 2014.





To be A Global Food Service Operator of Leading Brands that provide 100% satisfaction to all stakeholders

# MINOR FOOD PORTFOLIO – Dec 2015

| Brand                                              | No. of Outlet | Tha    | iland     | International |           |  |
|----------------------------------------------------|---------------|--------|-----------|---------------|-----------|--|
| Dianu                                              | No. of Outlet | Equity | Franchise | Equity        | Franchise |  |
| PIZZA