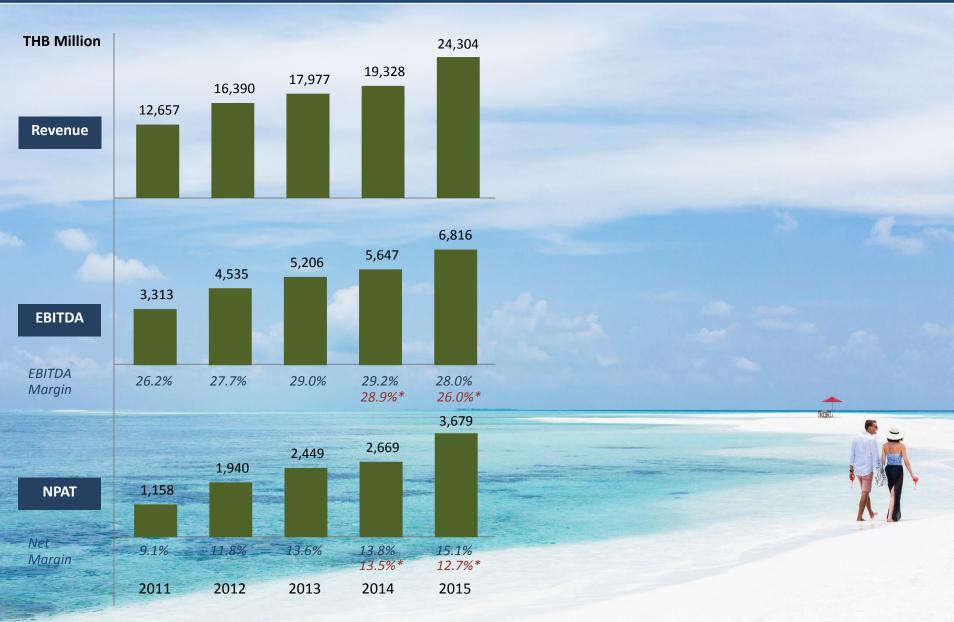

# **MINOR HOTEL – FINANCIAL PERFORMANCE**

\*Excluding special gains from revaluation of investments in (1) Sun International and Oaks Elan Darwin of THB 670 million in 2015, and (2) Serendib Hotels Plc of THB 87 million (before tax) in 2014.

# **MINT FINANCIAL HIGHLIGHTS - PROFITABILITY**

<sup>\*</sup> Excluding special gains from revaluation of investments in (1) Sun International, Oaks Elan Darwin and Minor DKL of THB 2,335 million in 2015; (2) Serendib Hotels Plc of THB 87 million (before tax) in 2014, and (3) S&P of THB 1,054 million, netted off with impairment charge of China business of THB 93 million in 2011.