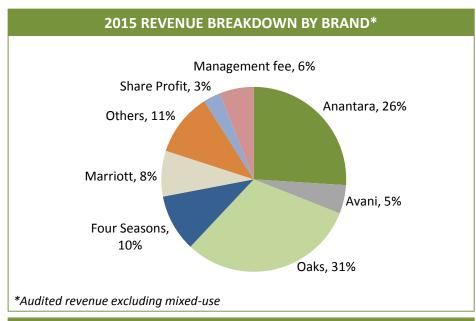

# **REVENUE & PROFIT CONTRIBUTION BY BUSINESS GROUPS**

Note: Excluding special gains from revaluation of investments in (1) Sun International, Oaks Elan Darwin and Minor DKL of THB 2,335 million in 2015; (2) Serendib Hotels Plc of THB 87 million (before tax) in 2014, and (3) S&P of THB 1,054 million, netted off with impairment charge of China business of THB 93 million in 2011.