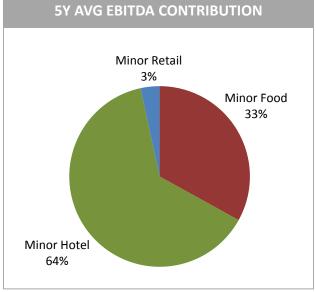

# **REVENUE & PROFIT CONTRIBUTION BY BUSINESS GROUPS**

Note: Excluding special gains from revaluation of investments in (1) Sun International, Oaks Elan Darwin and Minor DKL of THB 2,335 million in 2015; (2) Serendib Hotels Plc of THB 87 million (before tax) in 2014, and (3) S&P of THB 1,054 million, netted off with impairment charge of China business of THB 93 million in 2011.