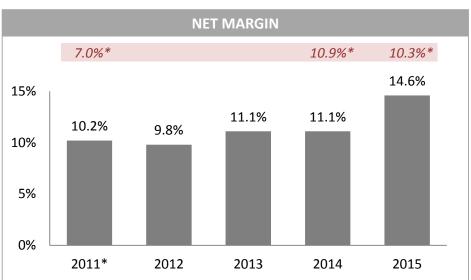

# **MINT FINANCIAL HIGHLIGHTS - PROFITABILITY**

<sup>\*</sup> Excluding special gains from revaluation of investments in (1) Sun International, Oaks Elan Darwin and Minor DKL of THB 2,335 million in 2015; (2) Serendib Hotels Plc of THB 87 million (before tax) in 2014, and (3) S&P of THB 1,054 million, netted off with impairment charge of China business of THB 93 million in 2011.