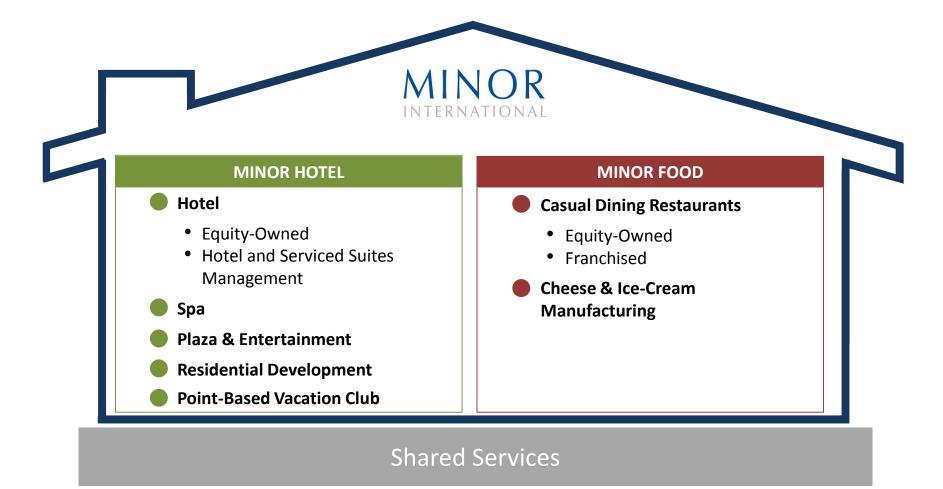

# VISION

To be A Leading Hospitality, Restaurant Operator and Lifestyle Brand Retailer through the delivery of branded products and services that provide 100% satisfaction to all stakeholders







Customer Focus

Result Oriented People Development

Innovative

Partnership

# **MINT - KEY MILESTONES**



# **MINT - CONSISTENT GROWTH**









# **REVENUE & PROFIT CONTRIBUTION BY BUSINESS GROUPS**













Note: Excluding special gains from revaluation of investments in (1) Sun International, Oaks Elan Darwin and Minor DKL of THB 2,335 million in 2015; (2) Serendib Hotels Plc of THB 87 million (before tax) in 2014, and (3) S&P of THB 1,054 million, netted off with impairment charge of China business of THB 93 million in 2011.

# MINT'S PRESENCE

Enhance profile, reputation & recognition with 145 hotels and serviced suites, 1,851 restaurant outlets and 56 spas in 32 countries.





# **HOTEL PORTFOLIO – Feb 2016**

### **THAILAND OUTSIDE THAILAND ANANTARA** FOUR SEASONS OAKS HOTELS · RESORTS · SPAS **AVANI** Hotels and Reserts ANANTARA HOTELS · RESORTS · SPAS 2 Oaks 3 Four Seasons 7 Anantara (Australia) Marriott HOTELS & RE