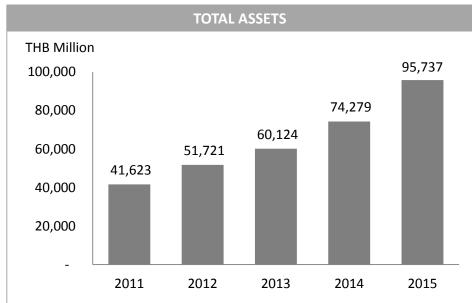

Thailand, The Coffee Club Australia and Thai Express Singapore
- Entered into a JV with Serendib Sri Lanka and Elewana Africa
- Launched the first residential project, the Estates Samui
- Opened the first two overseas purely managed hotels in Bali and Abu Dhabi

### 2010 - 2015

- Invested in Beijing Riverside & Courtyard China and in Ribs and Rumps and VGC in Australia
- Invested in hotels in Sri Lanka, Phuket, Vietnam, Cambodia, Zambia, Namibia, Botswana, Lesotho and Mozambique, in Oaks Hotels & Resorts Australia, 50% in Per AQUUM brand, in Tivoli Hotels & Resorts in Portugal and Brazil
- Launched AVANI brand, Anantara Vacation Club, point-based timeshare project, and the third residential project, The Residences by Anantara Layan, Phuket





# **MINT FINANCIAL HIGHLIGHTS - SIZE**









# **MINT FINANCIAL HIGHLIGHTS - PROFITABILITY**









<sup>\*</sup> Excluding special gains from revaluation of investments in (1) Sun International, Oaks Elan Darwin and Minor DKL of THB 2,335 million in 2015; (2) Serendib Hotels Plc of THB 87 million (before tax) in 2014, and (3) S&P of THB 1,054 million, netted off with impairment charge of China business of THB 93 million in 2011.



# **MINT FINANCIAL HIGHLIGHTS - OTHERS**









\*\*Dividend per share of THB 0.35 in 2015 is subject to shareholders' approval on 1 Apr 2016

impairment charge of China restaurant business in 2011

MINOR

# OTHER CORPORATE INFORMATION TIVOLI

# SHAREHOLDERS & MANAGEMENT







- 1. William E. Heinecke Chairman and Group Chief Executive Officer
- 2. Paul Charles Kenny Chief Executive Officer of Mi