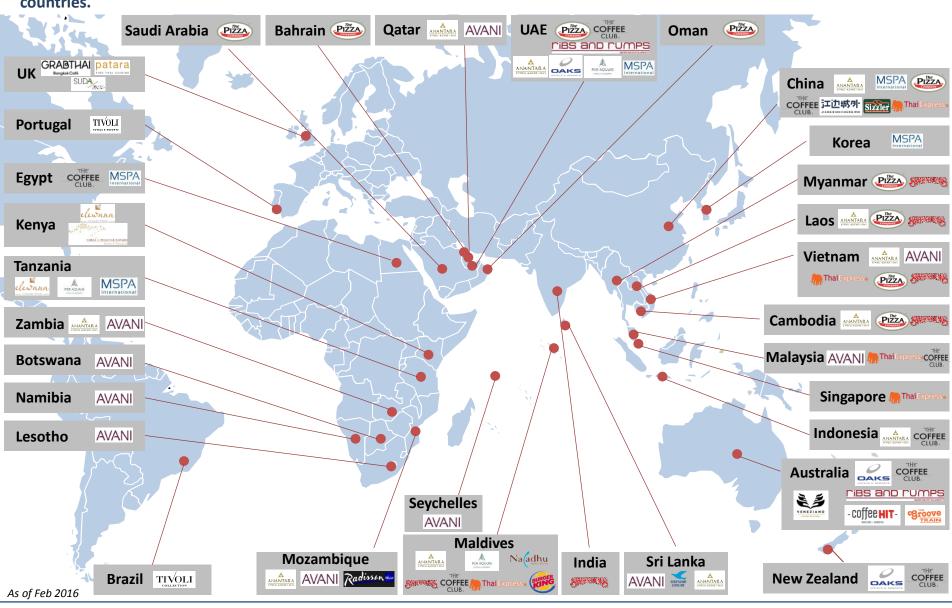

# MINT'S PRESENCE

Enhance profile, reputation & recognition with 145 hotels and serviced suites, 1,851 restaurant outlets and 56 spas in 32 countries.

# **HOTEL PORTFOLIO – Feb 2016**

### **THAILAND OUTSIDE THAILAND ANANTARA** FOUR SEASONS OAKS HOTELS · RESORTS · SPAS **AVANI** Hotels and Reserts ANANTARA HOTELS · RESORTS · SPAS 2 Oaks 3 Four Seasons 7 Anantara (Australia) Marriott HOTELS & RESORTS 3 Anantara 4 AVANI ST REGIS TIVOLI (Maldives, Vietnam & (Sri Lanka, Vietnam BANGKOK Cambodia) 1 JW Marriott Botswana & Namibia) 14 Tivoli 1 St. Regis 1 Marriott (2 Brazil & 12 Portugal) AND LOT ! ANANTARA **AVANI** elewana JOINT VENTURE CHELI'S PEACOCK SAFARIS 6 AVANI 8 Elewana 7 Anantara 4 Cheli & (1 Vietnam, 1 Sri Lanka, (2 Maldives, 1 Zambia, (Tanzania & Peacock 1 Mozambique, 1 Zambia (Kenya) 3 Mozambique & 1 Sri Lanka) & 2 Lesotho) Kenya) Naladhu Radisson PER AQUUM 1 PER AQUUM 1 Naladhu 2 Serendib 1 Radisson Blu (Maldives) (Maldives) (Sri Lanka) (Mozambique) **AVANI AVANI** PER AQUUM ANANTARA 3 AVANI **ANANTARA** 3 PER AQUUM 1 AVANI HOTELS · RESORTS · SPAS 6 Anantara (Malaysia, Qatar & Seychelles) (Tanzania, Maldives & UAE) 13 Anantara (2 Bali, 1 Vietnam, CHELI'S PEACOCK SAFARIS OAKS OAKS 2 Cheli & Peacock 3 China, 1 Qatar & 6 UAE) 1 Oaks (UAE) 1 Oaks (Kenya)