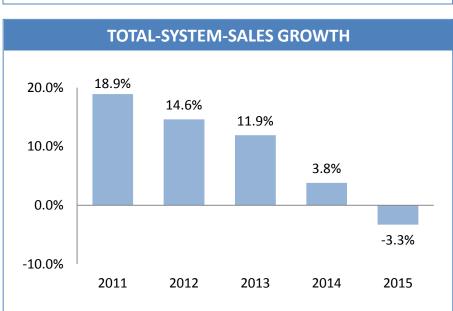

| -      | 409       | -             | 485       |  |
| Grand Total                                        | 1,851         | 1,184  |           | 667           |           |  |



# **CHEESE & ICE-CREAM MANUFACTURING**



# MINOR FOOD – KEY STATISTICS









# **MINOR FOOD – FINANCIAL PERFORMANCE**





**Express** 

# OTHERS - MINOR RETAIL PORTFOLIO - Dec 2015

### **FASHION APPARELS**

# Outlets

**ESIPIRIT** 126

bossini@ 88

GAP 15

**BANANA REPUBLIC** 

CHARLES & KEITH 32

Pedro

**TOTAL** 269

**ONLINE SHOPPING** 

www.mysale.co.th

### **COSMETICS**

# Outlets

**red**earth 16

### **HOUSEHOLD**

# Outlets



22



### **CONTRACT MANUFACTURING**



Manufacturing of acid-based fast-moving consumer goods

100K Tons / Year



# MINOR RETAIL – STATISTICS & FINANCIAL PERFORMANCE







# **KEY FINANCIAL HIGHLIGHTS**



## RESILIENCY OF THAILAND vs. MINT'S RESPONSIVE STRATEGIES

Since 2000, Thailand has gone through several challenges, driven by both domestic and global factors. Geographical diversification and new initiatives including mixed-use development have proven to mitigate the risks, with MINT reporting profit all along.

### 2000 - 2005

- Acquired Minor Food Group
- Launched own Pizza brand, The Pizza Company and opened TPC and SZ in China
- Launched own hotel brand, Anantara
- Entered into a JV to operate 3 hotels in the Maldives
- Launched the first timeshare project in Asia with Marriott

### 2006 - 2009

- Acquired Minor Corporation
- Invested in S&P Thailand, The Coffee Club Australia and Thai Express Singapore
- Entered into a JV with Serendib Sri Lan