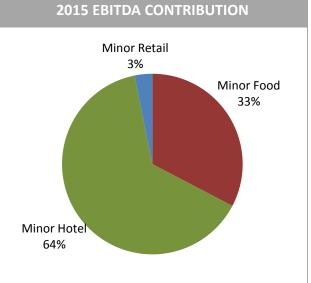

# **REVENUE & PROFIT CONTRIBUTION BY BUSINESS GROUPS**

Note: Excluding special gains from revaluation of investments in (1) Sun International, Oaks Elan Darwin and Minor DKL of THB 2,335 million in 2015; (2) Serendib Hotels Plc of THB 87 million (before tax) in 2014, and (3) S&P of THB 1,054 million, netted off with impairment charge of China business of THB 93 million in 2011.