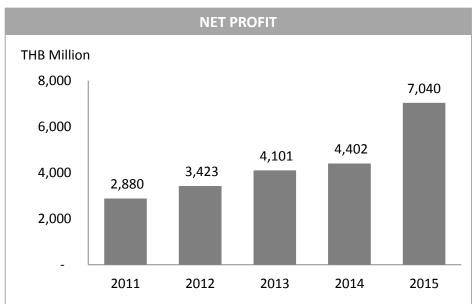

# **KEY FINANCIAL HIGHLIGHTS**

# **MINT FINANCIAL HIGHLIGHTS - PROFITABILITY**

<sup>\*</sup> Excluding special gains from revaluation of investments in (1) Sun International, Oaks Elan Darwin and Minor DKL of THB 2,335 million in 2015; (2) Serendib Hotels Plc of THB 87 million (before tax) in 2014, and (3) S&P of THB 1,054 million, netted off with impairment charge of China business of THB 93 million in 2011.