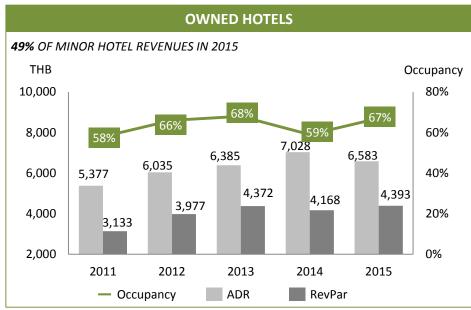

# **MINOR HOTEL – FINANCIAL PERFORMANCE**

\*Excluding special gains from revaluation of investments in (1) Sun International and Oaks Elan Darwin of THB 670 million in 2015, and (2) Serendib Hotels Plc of THB 87 million (before tax) in 2014.