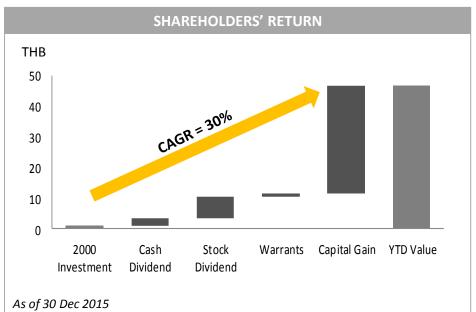

# **MINT FINANCIAL HIGHLIGHTS - OTHERS**

\*\*Dividend per share of THB 0.35 in 2015 is subject to shareholders' approval on 1 Apr 2016

impairment charge of China restaurant business in 2011

MINOR