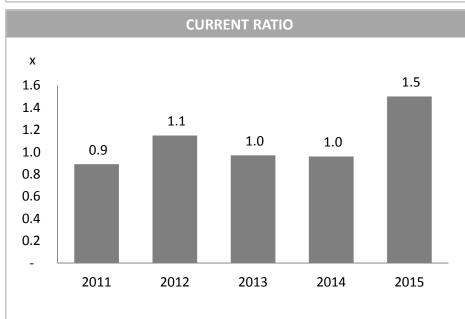

# **MINT FINANCIAL HIGHLIGHTS - OTHERS**

\*\*Dividend per share of THB 0.35 in 2015 is subject to shareholders' approval on 1 Apr 2016

impairment charge of China restaurant business in 2011

MINOR