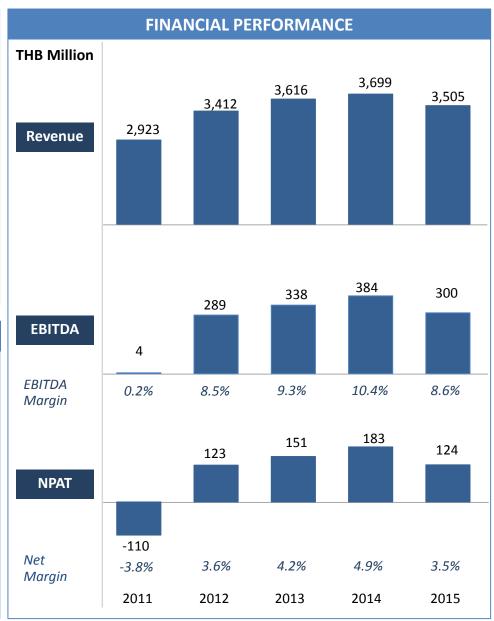

# **MINOR HOTEL – FINANCIAL PERFORMANCE**

\*Excluding special gains from revaluation of investments in (1) Sun International and Oaks Elan Darwin of THB 670 million in 2015, and (2) Serendib Hotels Plc of THB 87 million (before tax) in 2014.