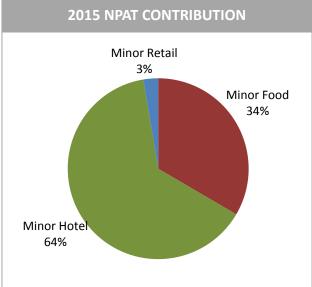

# **REVENUE & PROFIT CONTRIBUTION BY BUSINESS GROUPS**

Note: Excluding special gains from revaluation of investments in (1) Sun International, Oaks Elan Darwin and Minor DKL of THB 2,335 million in 2015; (2) Serendib Hotels Plc of THB 87 million (before tax) in 2014, and (3) S&P of THB 1,054 million, netted off with impairment charge of China business of THB 93 million in 2011.