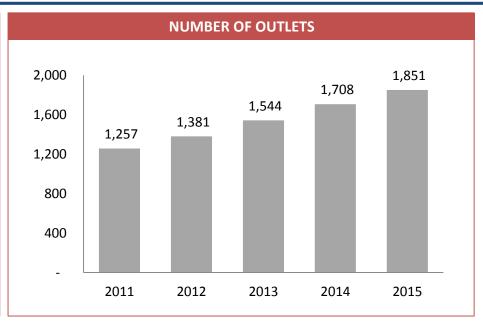

# MINT'S PRESENCE

Enhance profile, reputation & recognition with 145 hotels and serviced suites, 1,851 restaurant outlets and 56 spas in 32 countries.

# MINOR FOOD PORTFOLIO – Dec 2015

| Brand                                              | No. of Outlet | Tha    | iland     | International |           |  |
|----------------------------------------------------|---------------|--------|-----------|---------------|-----------|--|
| Dianu                                              | No. of Outlet | Equity | Franchise | Equity        | Franchise |  |
| PIZZA                                              | 362           | 223    | 78        | 1             | 60        |  |
| SWENSENS                                           | 319           | 134    | 158       | 7             | 20        |  |
| Sizzler                                            | 55            | 46     | -         | 9             | -         |  |
| 00                                                 | 410           | 237    | 173       | -             | -         |  |
| BURGER                                             | 57            | 55     | -         | 2             | -         |  |
| COFFEE<br>CLUB*                                    | 428           | 21     | -         | 22            | 385       |  |
| Ribs & Rumps                                       | 14            | -      | -         | 9             | 5         |  |
| Thai Express •                                     | 91            | 2      | -         | 74            | 15        |  |
| 江 <u></u> 歩切-<br>JIANG BIAN CHENG WAI<br>Riverside | 53            | -      | -         | 53            | -         |  |
| BreadTalk                                          | 24            | 24     | -         | -             | -         |  |
| Others                                             | 38            | 33     | -         | 5             | -         |  |
| Total Equity                                       | 957           | 775    | -         | 182           | -         |  |
| Total Franchise                                    | 894           | -      | 409       | -             | 485       |  |
| Grand Total                                        | 1,851         | 1,184  |           | 667           |           |  |