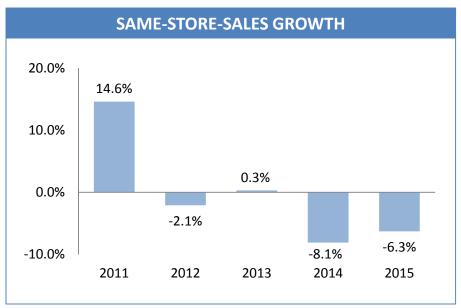

| -      | 409       | -             | 485       |  |
| Grand Total                                        | 1,851         | 1,184  |           | 667           |           |  |



# **CHEESE & ICE-CREAM MANUFACTURING**



# MINOR FOOD – KEY STATISTICS









# **MINOR FOOD – FINANCIAL PERFORMANCE**





**Express** 

# OTHERS - MINOR RETAIL PORTFOLIO - Dec 2015

### **FASHION APPARELS**

# Outlets

**ESIPIRIT** 126

bossini@ 88

GAP 15

**BANANA REPUBLIC** 

CHARLES & KEITH 32

Pedro

**TOTAL** 269

**ONLINE SHOPPING** 

www.mysale.co.th

### **COSMETICS**

# Outlets

**red**earth 16

### **HOUSEHOLD**

# Outlets



22



### **CONTRACT MANUFACTURING**



Manufacturing of acid-based fast-moving consumer goods

100K Tons / Year



# MINOR RETAIL – STATISTICS & FINANCIAL PERFORMANCE







# **KEY FINANCIAL HIGHLIGHTS**



## RESILIENCY OF THAILAND vs. MINT'S RESPONSIVE STRATEGIES

Since 2000, Thailand has gone through several challenges, driven by both domestic and global factors. Geographical diversification and new initiatives including mixed-use development have proven to mitigate the risks, with MINT reporting profit all along.

### 2000 - 2005

- Acquired Minor Food Group
- Launched own Pizza brand, The Pizza Company and opened TPC and SZ in China
- Launched own hotel brand, Anantara
- Entered into a JV to operate 3 hotels in the Maldives
- Launched the first timeshare project in Asia with Marriott

### 2006 - 2009

- Acquired Minor Corporation
- Invested in S&P Thailand, The Coffee Club Australia and Thai Express Singapore
- Entered into a JV with Serendib Sri L