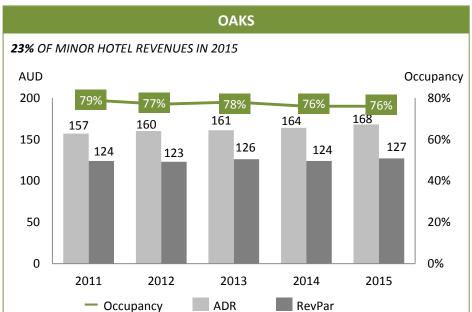

# **MINOR HOTEL – FINANCIAL PERFORMANCE**

\*Excluding special gains from revaluation of investments in (1) Sun International and Oaks Elan Darwin of THB 670 million in 2015, and (2) Serendib Hotels Plc of THB 87 million (before tax) in 2014.