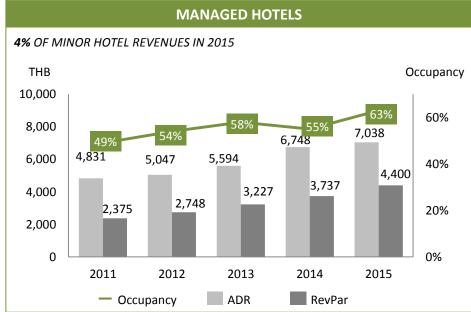

afari Camp                   | Kenya      | 13      |
| Tivoli Sintra                   | Portugal  | 77      | Cana Hotela & Nesorta              | UAE         | 165     | Kitich Camp                        | Kenya      | 6<br>88 |
| Tivoli Coimbra                  | Portugal  | 100     | Managament Latting District        | 49          | 6,232   | The Residence at Victoria (Tivoli) | Portugal   |         |
| Majority Owned                  | 35        | 6,317   | Management Letting Rights          | 49          | 0,232   | Purely Managed                     | 31         | 3,998   |



# **EXPANDING THE FOOTPRINT OF "ANANTARA"**



# A CONTEMPORARY HOTEL BRAND OF "AVANI"



# ADDING OTHER LUXURY BOUTIQUE HOTEL BRANDS



# **OAKS HOTELS & RESORTS**



# MINOR HOTEL – KEY STATISTICS











# **PLAZA & ENTERTAINMENT**

# MINT owns and operates three shopping plazas:





Believe It or Not!

APVENTURE

Sky P Rider

# **SPA PORTFOLIO – Dec 2015**



| Hotel                             | Country   |       |
|-----------------------------------|-----------|-------|
| Anantara Phuket                   | Thailand  | AVA   |
| Anantara Golden Triangle          | Thailand  | Anan  |
| Anantara Hua Hin                  | Thailand  | Anan  |
| Anantara Bophut Koh Samui         | Thailand  | Nalad |
| Anantara Lawana Koh Samui         | Thailand  | Anan  |
| Anantara Siam Bangkok             | Thailand  | NIYA  |
| Anantara Bangkok Riverside        | Thailand  | Huva  |
| Anantara Sikao Krabi              | Thailand  | Anan  |
| Anantara Rasananda                | Thailand  | Anan