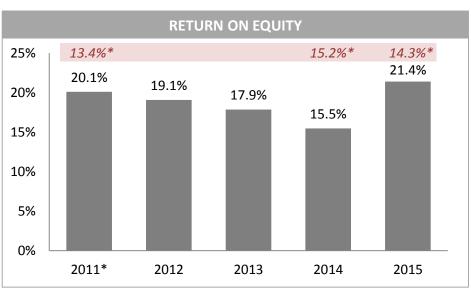

# **MINT FINANCIAL HIGHLIGHTS - PROFITABILITY**

<sup>\*</sup> Excluding special gains from revaluation of investments in (1) Sun International, Oaks Elan Darwin and Minor DKL of THB 2,335 million in 2015; (2) Serendib Hotels Plc of THB 87 million (before tax) in 2014, and (3) S&P of THB 1,054 million, netted off with impairment charge of China business of THB 93 million in 2011.