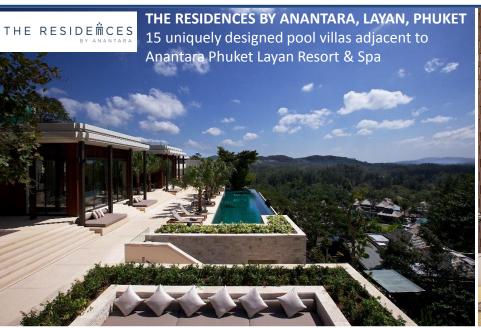

# RESIDENTIAL PROPERTY DEVELOPMENT

SAMUI

### 2010 - 2015

- Invested in Beijing Riverside & Courtyard China and in Ribs and Rumps and VGC in Australia
- Invested in hotels in Sri Lanka, Phuket, Vietnam, Cambodia, Zambia, Namibia, Botswana, Lesotho and Mozambique, in Oaks Hotels & Resorts Australia, 50% in Per AQUUM brand, in Tivoli Hotels & Resorts in Portugal and Brazil
- Launched AVANI brand, Anantara Vacation Club, point-based timeshare project, and the third residential project, The Residences by Anantara Layan, Phuket