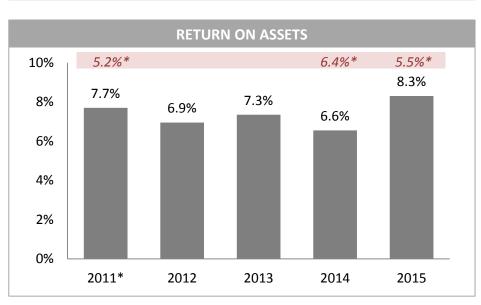

# **MINT FINANCIAL HIGHLIGHTS - PROFITABILITY**

<sup>\*</sup> Excluding special gains from revaluation of investments in (1) Sun International, Oaks Elan Darwin and Minor DKL of THB 2,335 million in 2015; (2) Serendib Hotels Plc of THB 87 million (before tax) in 2014, and (3) S&P of THB 1,054 million, netted off with impairment charge of China business of THB 93 million in 2011.