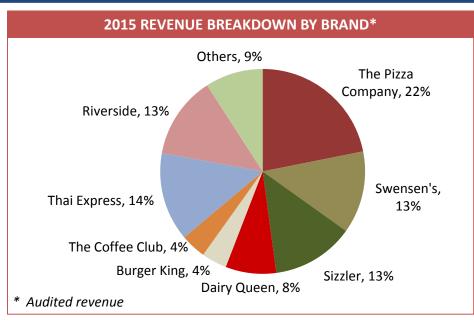

# MINOR FOOD PORTFOLIO – Dec 2015

| Brand                                              | No. of Outlet | Tha    | iland     | International |           |  |
|----------------------------------------------------|---------------|--------|-----------|---------------|-----------|--|
| Dianu                                              | No. of Outlet | Equity | Franchise | Equity        | Franchise |  |
| PIZZA                                              | 362           | 223    | 78        | 1             | 60        |  |
| SWENSENS                                           | 319           | 134    | 158       | 7             | 20        |  |
| Sizzler                                            | 55            | 46     | -         | 9             | -         |  |
| 00                                                 | 410           | 237    | 173       | -             | -         |  |
| BURGER                                             | 57            | 55     | -         | 2             | -         |  |
| COFFEE<br>CLUB*                                    | 428           | 21     | -         | 22            | 385       |  |
| Ribs & Rumps                                       | 14            | -      | -         | 9             | 5         |  |
| Thai Express •                                     | 91            | 2      | -         | 74            | 15        |  |
| 江 <u></u> 歩切-<br>JIANG BIAN CHENG WAI<br>Riverside | 53            | -      | -         | 53            | -         |  |
| BreadTalk                                          | 24            | 24     | -         | -             | -         |  |
| Others                                             | 38            | 33     | -         | 5             | -         |  |
| Total Equity                                       | 957           | 775    | -         | 182           | -         |  |
| Total Franchise                                    | 894           | -      | 409       | -             | 485       |  |
| Grand Total                                        | 1,851         | 1,184  |           | 667           |           |  |