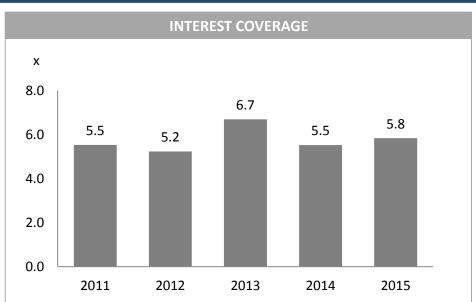

# **MINT FINANCIAL HIGHLIGHTS - OTHERS**

\*\*Dividend per share of THB 0.35 in 2015 is subject to shareholders' approval on 1 Apr 2016

impairment charge of China restaurant business in 2011

MINOR