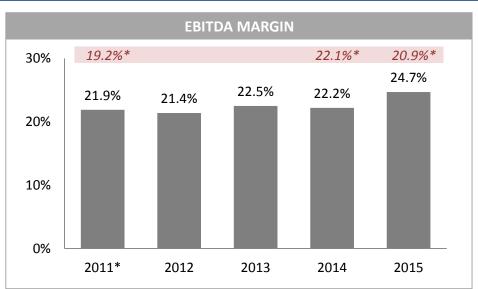

# **MINT FINANCIAL HIGHLIGHTS - PROFITABILITY**

<sup>\*</sup> Excluding special gains from revaluation of investments in (1) Sun International, Oaks Elan Darwin and Minor DKL of THB 2,335 million in 2015; (2) Serendib Hotels Plc of THB 87 million (before tax) in 2014, and (3) S&P of THB 1,054 million, netted off with impairment charge of China business of THB 93 million in 2011.