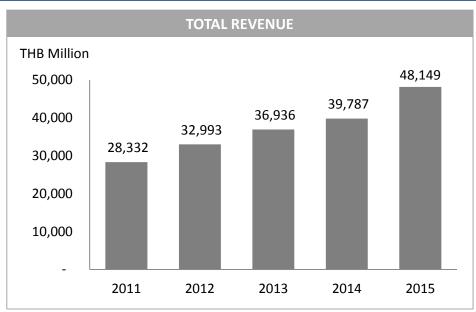

S&P Thailand, The Coffee Club Australia and Thai Express Singapore
- Entered into a JV with Serendib Sri Lanka and Elewana Africa
- Launched the first residential project, the Estates Samui
- Opened the first two overseas purely managed hotels in Bali and Abu Dhabi

### 2010 - 2015

- Invested in Beijing Riverside & Courtyard China and in Ribs and Rumps and VGC in Australia
- Invested in hotels in Sri Lanka, Phuket, Vietnam, Cambodia, Zambia, Namibia, Botswana, Lesotho and Mozambique, in Oaks Hotels & Resorts Australia, 50% in Per AQUUM brand, in Tivoli Hotels & Resorts in Portugal and Brazil
- Launched AVANI brand, Anantara Vacation Club, point-based timeshare project, and the third residential project, The Residences by Anantara Layan, Phuket





# **MINT FINANCIAL HIGHLIGHTS - SIZE**









# **MINT FINANCIAL HIGHLIGHTS - PROFITABILITY**









<sup>\*</sup> Excluding special gains from revaluation of investments in (1) Sun International, Oaks Elan Darwin and Minor DKL of THB 2,335 million in 2015; (2) Serendib Hotels Plc of THB 87 million (before tax) in 2014, and (3) S&P of THB 1,054 million, netted off with impairment charge of China business of THB 93 million in 2011.



# **MINT FINANCIAL HIGHLIGHTS - OTHERS**









\*\*Dividend per share of THB 0.35 in 2015 is subject to shareholders' approval on 1 Apr 2016

impairment charge of China restaurant business in 2011

MINOR

# OTHER CORPORATE INFORMATION TIVOLI

# SHAREHOLDERS & MANAGEMENT







- 1. William E. Heinecke Chairman and Group Chief Executive Officer
- 2. Paul Charles Kenny Chief Executive Officer o