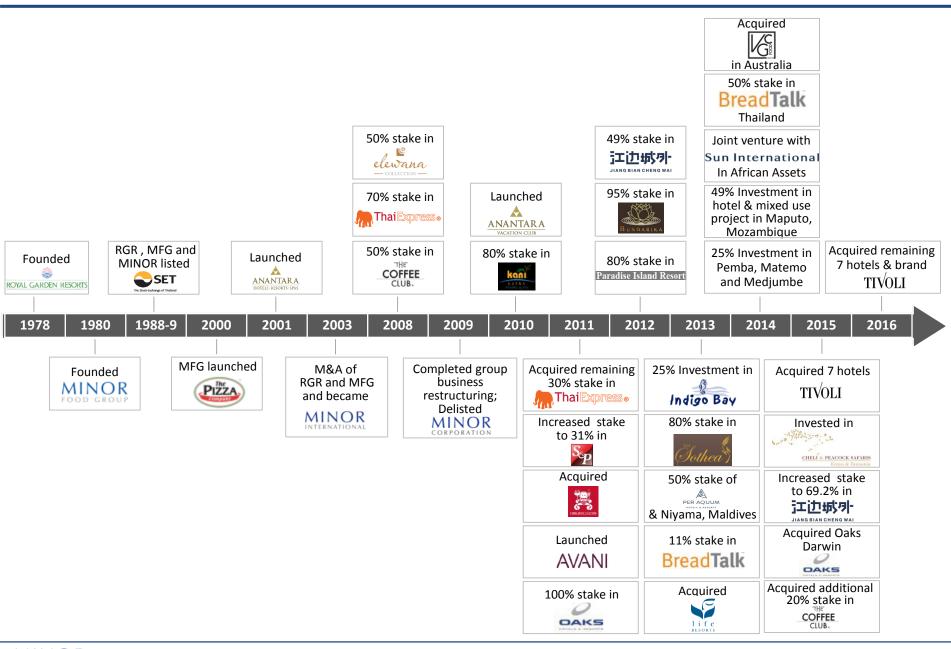

# **MINT - KEY MILESTONES**

## RESILIENCY OF THAILAND vs. MINT'S RESPONSIVE STRATEGIES

Since 2000, Thailand has gone through several challenges, driven by both domestic and global factors. Geographical diversification and new initiatives including mixed-use development have proven to mitigate the risks, with MINT reporting profit all along.

### 2000 - 2005

- Acquired Minor Food Group
- Launched own Pizza brand, The Pizza Company and opened TPC and SZ in China
- Launched own hotel brand, Anantara
- Entered into a JV to operate 3 hotels in the Maldives
- Launched the first timeshare project in Asia with Marriott

### 2006 - 2009

- Acquired Minor Corporation
- Invested in S&P Thailand, The Coffee Club Australia and Thai Express Singapore
- Entered into a JV with Serendib Sri Lanka and Elewana Africa
- Launched the first residential project, the Estates Samui
- Opened the first two overseas purely managed hotels in Bali and Abu Dhabi

### 2010 - 2015

- Invested in Beijing Riverside & Courtyard China and in Ribs and Rumps and VGC in Australia
- Invested in hotels in Sri Lanka, Phuket, Vietnam, Cambodia, Zambia, Namibia, Botswana, Lesotho and Mozambique, in Oaks Hotels & Resorts Australia, 50% in Per AQUUM brand, in Tivoli Hotels & Resorts in Portugal and Brazil
- Launched AVANI brand, Anantara Vacation Club, point-based timeshare project, and the third residential project, The Residences by Anantara Layan, Phuket