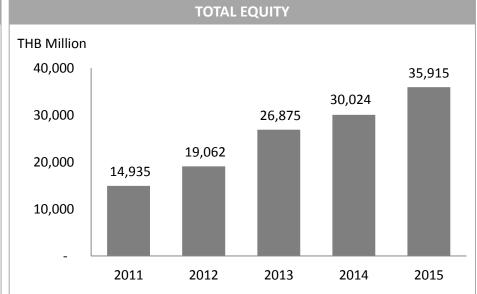

ailand, The Coffee Club Australia and Thai Express Singapore
- Entered into a JV with Serendib Sri Lanka and Elewana Africa
- Launched the first residential project, the Estates Samui
- Opened the first two overseas purely managed hotels in Bali and Abu Dhabi

### 2010 - 2015

- Invested in Beijing Riverside & Courtyard China and in Ribs and Rumps and VGC in Australia
- Invested in hotels in Sri Lanka, Phuket, Vietnam, Cambodia, Zambia, Namibia, Botswana, Lesotho and Mozambique, in Oaks Hotels & Resorts Australia, 50% in Per AQUUM brand, in Tivoli Hotels & Resorts in Portugal and Brazil
- Launched AVANI brand, Anantara Vacation Club, point-based timeshare project, and the third residential project, The Residences by Anantara Layan, Phuket





# **MINT FINANCIAL HIGHLIGHTS - SIZE**









# **MINT FINANCIAL HIGHLIGHTS - PROFITABILITY**









<sup>\*</sup> Excluding special gains from revaluation of investments in (1) Sun International, Oaks Elan Darwin and Minor DKL of THB 2,335 million in 2015; (2) Serendib Hotels Plc of THB 87 million (before tax) in 2014, and (3) S&P of THB 1,054 million, netted off with impairment charge of China business of THB 93 million in 2011.



# **MINT FINANCIAL HIGHLIGHTS - OTHERS**









\*\*Dividend per share of THB 0.35 in 2015 is subject to shareholders' approval on 1 Apr 2016

impairment charge of China restaurant business in 2011

MINOR

# OTHER CORPORATE INFORMATION TIVOLI

# SHAREHOLDERS & MANAGEMENT







- 1. William E. Heinecke Chairman and Group Chief Executive Officer
- 2. Paul Charles Kenny Chief Executive Officer of Mino