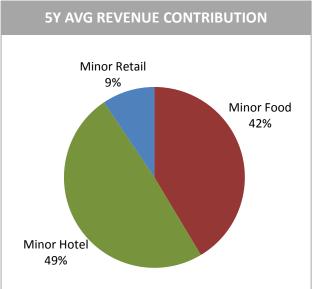

# **REVENUE & PROFIT CONTRIBUTION BY BUSINESS GROUPS**

Note: Excluding special gains from revaluation of investments in (1) Sun International, Oaks Elan Darwin and Minor DKL of THB 2,335 million in 2015; (2) Serendib Hotels Plc of THB 87 million (before tax) in 2014, and (3) S&P of THB 1,054 million, netted off with impairment charge of China business of THB 93 million in 2011.