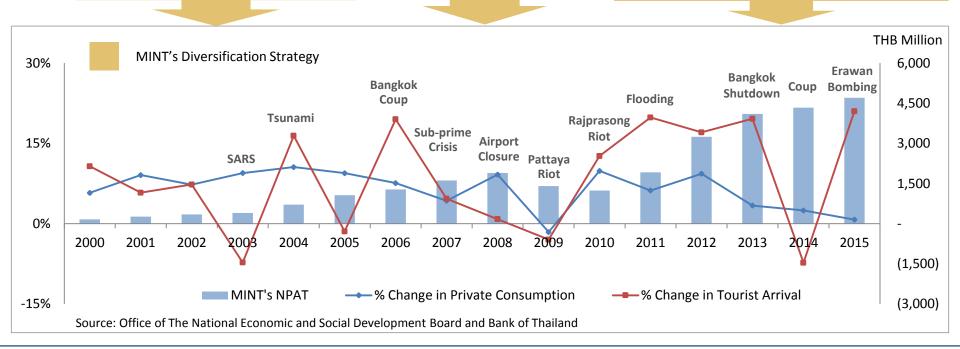

## RESILIENCY OF THAILAND vs. MINT'S RESPONSIVE STRATEGIES

Since 2000, Thailand has gone through several challenges, driven by both domestic and global factors. Geographical diversification and new initiatives including mixed-use development have proven to mitigate the risks, with MINT reporting profit all along.