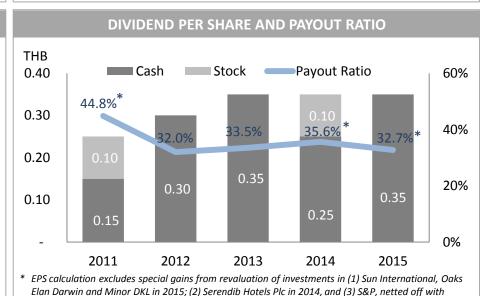

# **MINT FINANCIAL HIGHLIGHTS - OTHERS**

\*\*Dividend per share of THB 0.35 in 2015 is subject to shareholders' approval on 1 Apr 2016

impairment charge of China restaurant business in 2011

MINOR