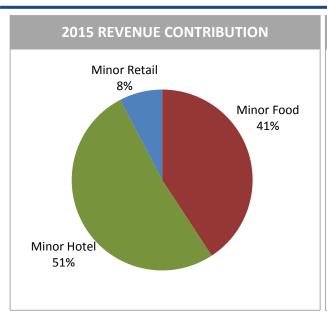

# **REVENUE & PROFIT CONTRIBUTION BY BUSINESS GROUPS**

Note: Excluding special gains from revaluation of investments in (1) Sun International, Oaks Elan Darwin and Minor DKL of THB 2,335 million in 2015; (2) Serendib Hotels Plc of THB 87 million (before tax) in 2014, and (3) S&P of THB 1,054 million, netted off with impairment charge of China business of THB 93 million in 2011.