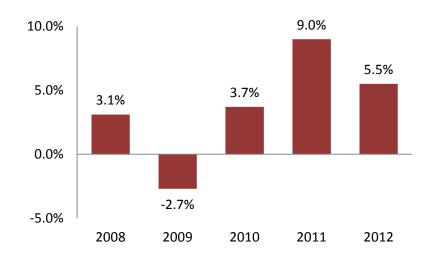

## **RESTAURANT – KEY STATISTICS**

#### Number of outlets

Same-Store Sales Growth

**Total System Sales Growth** 