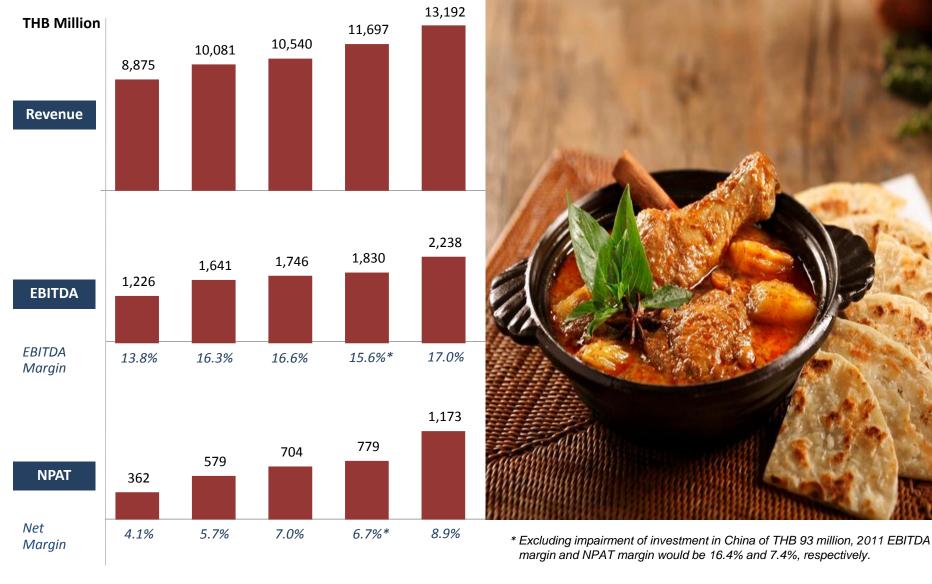

r>Franchise          | -<br>-            | Equity<br>Franchise          | 55<br>10                        |
| 507- orange a lefter experience | 15                  | Equity<br>Franchise          | 15<br>-           | Equity<br>Franchise          | -<br>-                          |
| Equity<br>Franchise<br>Total    | 759<br>647<br>1,406 | Equity<br>Franchise<br>Total | 643<br>285<br>928 | Equity<br>Franchise<br>Total | 116<br>362<br>478 <sub>21</sub> |

## **CHEESE & ICE-CREAM MANUFACTURING**





Two manufacturing plants producing over 20,000 tons of cheese and ice-cream per annum



## **RESTAURANT – KEY STATISTICS**



#### 2012 Revenue Breakdown by Brands\*

#### Number of outlets



Same-Store Sales Growth



**Total System Sales Growth** 



## **FINANCIAL PERFORMANCE – RESTAURANT**





MINOR

## **OTHERS - RETAIL TRADING PORTFOLIO – 1Q13**



| Fashion Apparel |           | Cosmetics       | Household                                              |  |
|-----------------|-----------|-----------------|--------------------------------------------------------|--|
|                 | # Outlets | # Outlets       | # Outlets                                              |  |
| ESIPIRIT        | 95        | redearth 18     | 13                                                     |  |
| bossı∩ı @       | 67        |                 | COC<br>COC<br>ETC. learning                            |  |
| GAP             | 8         | Total 18        | Total 13                                               |  |
|                 | 10        | Online Shopping | Contract Manufacturing