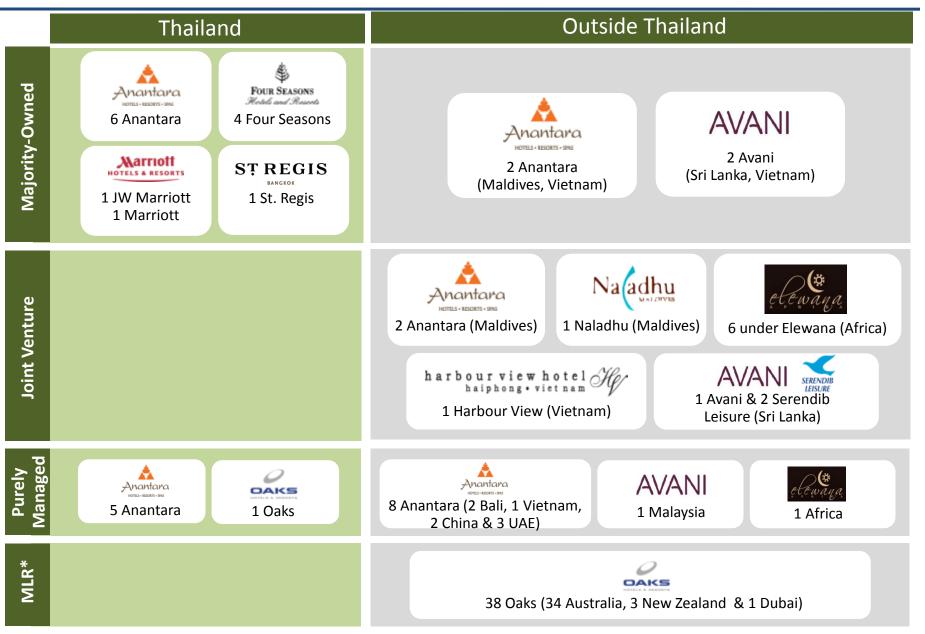

## **HOTEL PORTFOLIO – 1Q13**

\* MLR is Management Letting Rights (Management of Serviced Suites)

## HOTEL PORTFOLIO - 84 PROPERTIES WITH 10,606 ROOMS IN 12 COUNTRIES

| Μ   | IN | О     | R |
|-----|----|-------|---|
| INT |    | <br>_ |   |

| Hotel Name                                 | Country         | No. of Rooms | Hotel Name                                                        | Country              | No. of Rooms |
|--------------------------------------------|-----------------|--------------|-------------------------------------------------------------------|----------------------|--------------|
| Anantara Bangkok Riverside                 | Thailand        | 407          | Anantara Veli                                                     | Maldives             | 50           |
|                                            |                 | 407          | Anantara Dhigu                                                    | Maldives             | 110          |
| Anantara Hua Hin                           | Thailand        | 187          | Naladhu Resort                                                    | Maldives             | 19           |
| Anantara Golden Triangle                   | Thailand        | 77           | Harbour View Hotel                                                | Vietnam              | 122          |
| Anantara Bophut Koh Samui                  | Thailand        | 106          | Avani Bentota                                                     | Sri Lanka            | 90           |
| Anantara Phuket                            | Thailand        | 83           | Club Hotel Dolphin                                                | Sri Lanka            | 146          |
|                                            | Indianu         |              | Hotel Sigiriya<br>Arusha Coffee Lodge                             | Sri Lanka            | 79<br>18     |
| Anantara Kihavah                           | Maldives        | 78           | Serengeti Migration Camp                                          | Tanzania<br>Tanzania | 20           |
| Anantara Hoi An                            | Vietnam         | 96           | Tarangire Tree Top                                                | Tanzania             | 20           |
| Four Seasons Bangkok                       | Thailand        | 354          | The Manor at Ngorongoro                                           | Tanzania             | 20           |
| -                                          |                 |              | Kilindi                                                           | Tanzania             | 19           |
| Four Seasons Chiang Mai                    | Thailand        | 76           | AfroChic Retreat                                                  | Kenya                | 20           |
| Four Seasons Tented Camp Chiang Rai        | Thailand        | 15           | Joint Venture                                                     | 13                   | 733          |
| Four Seasons Koh Samui                     | Thailand        | 60           | Anantara Sikao, Krabi                                             | Thailand             | 139          |
|                                            |                 |              | Anantara Baan Rajprasong                                          | Thailand             | 97           |
| JW Marriott Phuket                         | Thailand        | 265          | Anantara Lawana, Koh Samui                                        | Thailand             | 122          |
| Pattaya Marriott                           | Thailand        | 298          | Anantara Sathorn                                                  | Thailand             | 321          |
| Bundarika (To be rebranded into Anantara)  | Thailand        | 77           | Anantara Rasananda                                                | Thailand             | 64           |
|                                            |                 |              | Anantara Seminyak, Bali                                           | Indonesia            | 60           |
| St. Regis Hotel & Residence                | Thailand        | 224          | Anantara Bali Uluwatu, Bali                                       | Indonesia            | 77           |
| Avani Kalutara                             | Sri Lanka       | 105          | Desert Islands by Anantara                                        | UAE                  | 64           |
| Life Quy Nhon (To be rebranded into Avani) | Vietnam         | 63           | Qasr Al Sarab Desert by Anantara<br>Eastern Mangroves by Anantara | UAE                  | 206<br>222   |
|                                            | 17              |              | Anantara Mui Ne                                                   | Vietnam              | 89           |
| Majority Owned                             | 17              | 2,571        | Anantara Sanya                                                    | China                | 122          |
|                                            | Australia 4,721 | 4,721        | Anantara Xishuangbanna                                            | China                | 103          |
| Oaks Hotels & Resort                       | New Zealand     | 290          | Oaks Sathorn                                                      | Thailand             | 115          |
|                                            | Dubai           | 165          | Avani Sepang                                                      | Malaysia             | 315          |
|                                            |                 |              | Serengeti Pioneer Camp                                            | Tanzania             | 10           |
| Management Letting Rights                  | 38              | 5,176        | Purely Managed                                                    | 16                   | 2,126 10     |