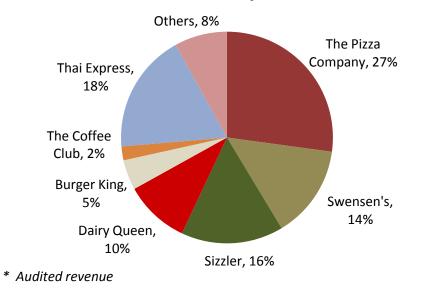

>Franchise          | -<br>-            | Equity<br>Franchise          | 22<br>-                         |
| ThaiExpress<br>Concepts         | 65                  | Equity<br>Franchise          | -<br>-            | Equity<br>Franchise          | 55<br>10                        |
| 507- orange a lefter experience | 15                  | Equity<br>Franchise          | 15<br>-           | Equity<br>Franchise          | -<br>-                          |
| Equity<br>Franchise<br>Total    | 759<br>647<br>1,406 | Equity<br>Franchise<br>Total | 643<br>285<br>928 | Equity<br>Franchise<br>Total | 116<br>362<br>478 <sub>21</sub> |

## **CHEESE & ICE-CREAM MANUFACTURING**





Two manufacturing plants producing over 20,000 tons of cheese and ice-cream per annum



## **RESTAURANT – KEY STATISTICS**



#### 2012 Revenue Breakdown by Brands\*

#### Number of outlets



Same-Store Sales Growth



**Total System Sales Growth** 



## **FINANCIAL PERFORMANCE – RESTAURANT**





MINOR

## **OTHERS - RETAIL TRADING PORTFOLIO – 1Q13**



| Fashion Apparel |           | Cosmetics       | Household                                              |  |
|-----------------|-----------|-----------------|--------------------------------------------------------|--|
|                 | # Outlets | # Outlets       | # Outlets                                              |  |
| ESIPIRIT        | 95        | redearth 18     | 13                                                     |  |
| bossı∩ı @       | 67        |                 | COC<br>COC<br>ETC. learning                            |  |
| GAP