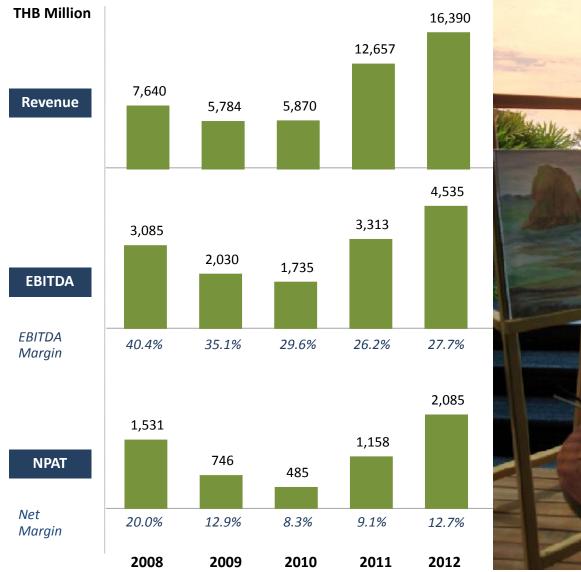

|  |  |
| TANZANIA | Kempinski Kilimanjaro Dar es Salaam - Tanzania |  |  |
| TANZANIA | Zamani Kempinski Resort Zanzibar               |  |  |
| UAE      | Desert Island by Anantara                      |  |  |
| UAE      | Qasr Al Sarab Desert by Anantara               |  |  |
| UAE      | The Emirates Palace Hotel                      |  |  |

## **ANANTARA VACATION CLUB**

MINOR

Following the success of "*Marriott Vacation Club*" and to leverage on the strength of the Anantara brand, MINT introduced "*Anantara Vacation Club*" (point-based vacation club project) in December 2010, with inventory in Samui, Phuket, Bangkok, Bali, Queenstown. and China. Additional destinations will be added to the inventory over the years.

Anantara

## **RESIDENTIAL PROPERTY DEVELOPMENT**













## RESTAURANT

# To be A Global Operator of Multiple Food Brands with the objective of providing 100% satisfaction to all stakeholders



## QUICK SERVICE RESTAURANT PORTFOLIO – 1Q13

MINOR

|                                 | # of Outlets        | Thailand                     |                   | International                |                                 |
|---------------------------------|---------------------|------------------------------|-------------------|------------------------------|---------------------------------|
|                                 | 293                 | Equity<br>Franchise          | 191<br>67         | Equity<br>Franchise          | 4<br>31                         |
| SWENS                           | 285                 | Equity<br>Franchise