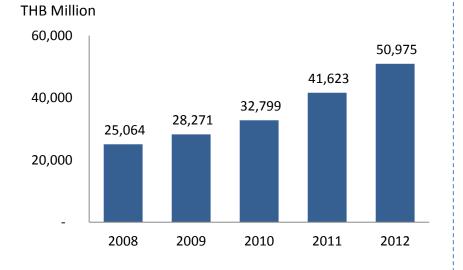

| 100K Tons/ Year                                        |  |

# STATISTICS & FINANCIAL PERFORMANCE – RETAIL TRADING & CONTRACT MANUFACTURING



MINC

## MINOR INTERNATIONAL FINANCIAL HIGHLIGHTS

# RESILIENCY OF THAILAND vs. MINT'S RESPONSIVE STRATEGIES

SINCE 2000, THAILAND HAS GONE THROUGH SEVERAL CHALLENGES, DRIVEN BY BOTH DOMESTIC AND GLOBAL FACTORS. HOWEVER, PRIVATE CONSUMPTION AND TOURIST ARRIVAL SAW POSITIVE GROWTH IN MOST YEARS. FOR SOME OF THE YEARS WITH NEGATIVE GROWTH, STRONG AND RAPID REBOUND WAS SEEN WITHIN A YEAR. DIVERSIFICATION GEOGRAPHICALLY AND NEW INITIATIVES INCLUDING MIXED-USE DEVELOPMENT HAVE ALSO HELPED MINT MITIGATE THE RISKS AND THE COMPANY HAS ALL ALONG REPORTED PROFIT.



## **MINT FINANCIAL HIGHLIGHTS - SIZE**



#### Net Profit



**Total Assets** 



### Total Equity



#### THB Million

## MINT FINANCIAL HIGHLIGHTS - PROFITABILITY





#### **Net Margin**



\*Excludes gain from reclassification of investment in S&P and provision for investment in China, 2011 EBITDA and net margins would be 19.2% and 7.0%



#### **Return on Assets**





\*Excludes gain from reclassification of investment in S&P and provision for investment in China, 2011 ROA and ROE would be 5.2% and 13.4%

## **MINT FINANCIAL HIGHLIGHTS - OTHERS**



Interest Coverage



**Current Ratio** 



**Dividend Per Share and Payout Ratio** 



\*2011 EPS excludes gain from reclassification of investment in S&P \*\*2012 dividend is subject to Shareholders' approval on April 3, 2013

31



# **OTHER CORPORATE INFORMATION**

## **SHAREHOLDERS & MANAGEMENT**



## 1. Develop