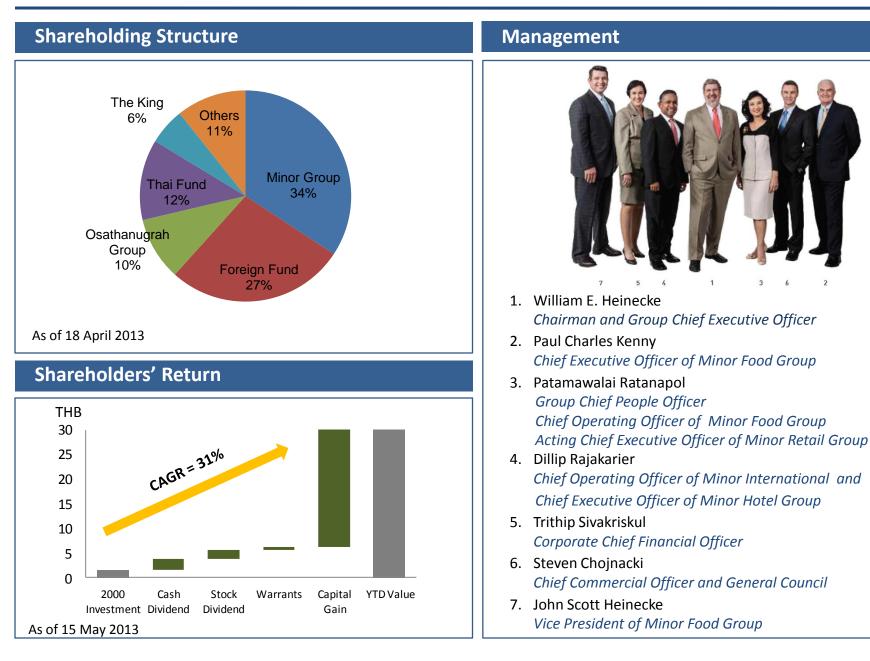

tal Assets** 



### Total Equity



#### THB Million

## MINT FINANCIAL HIGHLIGHTS - PROFITABILITY





#### **Net Margin**



\*Excludes gain from reclassification of investment in S&P and provision for investment in China, 2011 EBITDA and net margins would be 19.2% and 7.0%



#### **Return on Assets**





\*Excludes gain from reclassification of investment in S&P and provision for investment in China, 2011 ROA and ROE would be 5.2% and 13.4%

## **MINT FINANCIAL HIGHLIGHTS - OTHERS**



Interest Coverage



**Current Ratio** 



**Dividend Per Share and Payout Ratio** 



\*2011 EPS excludes gain from reclassification of investment in S&P \*\*2012 dividend is subject to Shareholders' approval on April 3, 2013

31



# **OTHER CORPORATE INFORMATION**

## **SHAREHOLDERS & MANAGEMENT**



## 1. Developing human capital

We strive to help our people develop business and practical skills, and we reach out to develop the future generations of Thailand and the countries that are home to our businesses.

## 2. Engaging in end-to-end customer experience

The company is committed to ensure it delivers the best products to its customers in a socially responsible manner, whether it is in the form of product quality and safety or responsible media.

## 3. Committing to long-term & sustainable partnerships

One of MINT's core values is "partnership" – we realize that thee sustainability of our business cannot be achieved without the long-term and sustainable relationships with our partners.

## 4. Managing environmental impacts

MINT cares deeply about the community and the environm