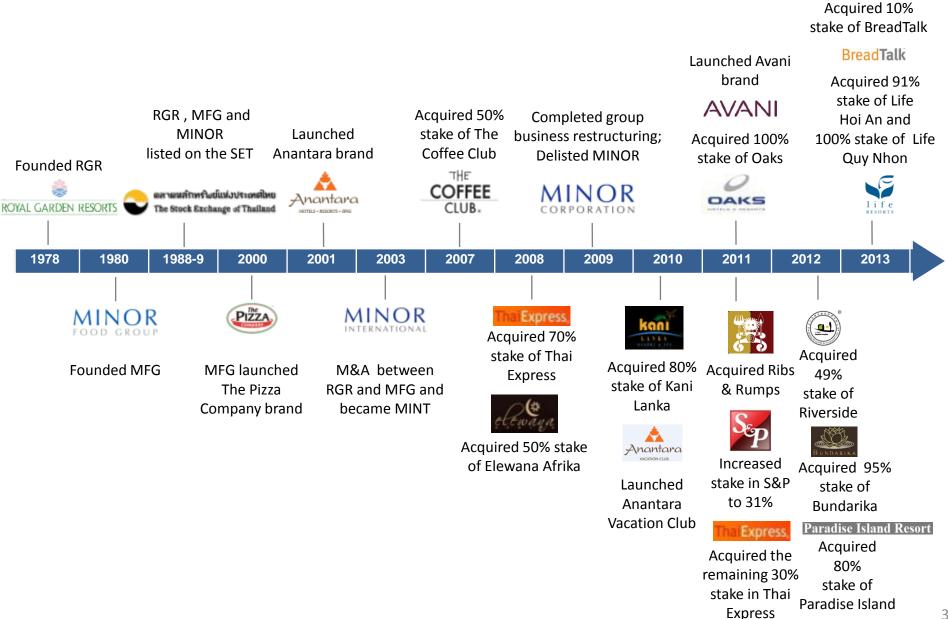

## MINOR INTERNATIONAL PCL.

## **COMPANY PROFILE**

Information as at 1Q13



# VISION

To be A Leading Hospitality and Restaurant Operator and Lifestyle Brand Retailer through the delivery of branded products and services that provide 100% satisfaction to all stakeholders



Customer Focus

## Result Oriented

People Development

## Innovative

Partnership





## **MINT - TODAY**



## **REVENUE & PROFIT CONTRIBUTION BY BUSINESS GROUPS**





## MINT'S INTERNATIONAL PRESENCE

# ENHANCE PROFILE, REPUTATION & RECOGNITION INTERNATIONALLY WITH 65 HOTELS AND SERVICED SUITES, 478 RESTAURANT OUTLETS AND 19 SPAS IN 22 COUNTRIES OUTSIDE OF THAILAND





# HOTEL & MIXED USE

# The Leading Hospitality Partner Maximizing Shareholder Value

## **HOTEL PORTFOLIO – 1Q13**





\* MLR is Management Letting Rights (Management of Serviced Suites)

## HOTEL PORTFOLIO - 84 PROPERTIES WITH 10,606 ROOMS IN 12 COUNTRIES

| Μ   | IN | О     | R |
|-----|----|-------|---|
| INT |    | <br>_ |   |

| Hotel Name                                 | Country         | No. of Rooms | Hotel Name                                                        | Country              |