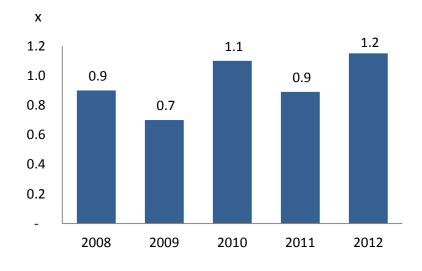

## **MINT FINANCIAL HIGHLIGHTS - OTHERS**

Interest Coverage

**Current Ratio** 

**Dividend Per Share and Payout Ratio** 

\*2011 EPS excludes gain from reclassification of investment in S&P \*\*2012 dividend is subject to Shareholders' approval on April 3, 2013