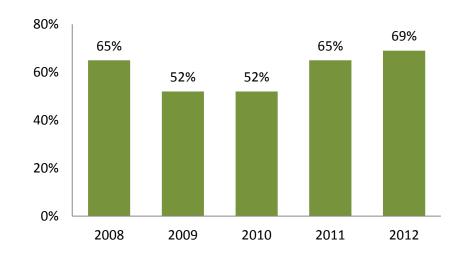

## HOTEL – KEY STATISTICS

#### **Average Occupancy Rate**

ADR THB 8,000 6,339 5,880 5,695 5,589 6,000 5,385 4,000 2,000 2008 2009 2010 2011 2012