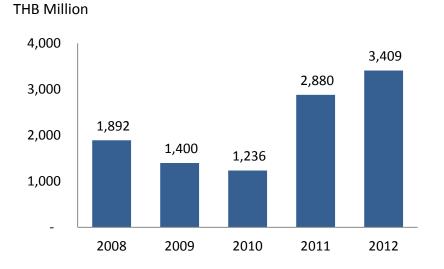

## **MINT FINANCIAL HIGHLIGHTS - SIZE**

#### Net Profit

**Total Assets** 

#### THB Million