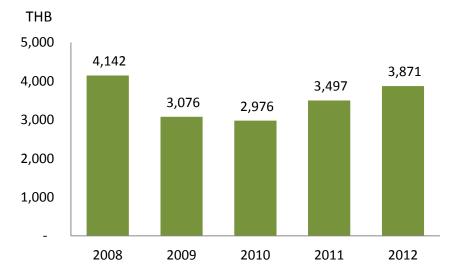

i Pioneer Camp                                            | Tanzania             | 10           |
| Management Letting Rights                  | 38              | 5,176        | Purely Managed                                                    | 16                   | 2,126 10     |

# EXPANDING THE FOOTPRINT OF "ANANTARA"



**MINOR** INTERNATIONAL

# INTRODUCING A NEW, UPSCALE BRAND "AVANI HOTELS & RESORTS"



MINOR

## **OAKS HOTELS & RESORTS**



Oaks is one of the largest hotel and resort operators in Australia, with 39 properties, over 5,000 rooms under management throughout Australia, New Zealand, Thailand and Dubai.



## HOTEL – KEY STATISTICS



#### **Average Occupancy Rate**



ADR THB 8,000 6,339 5,880 5,695 5,589 6,000 5,385 4,000 2,000 2008 2009 2010 2011 2012

#### RevPar



## **PLAZA & ENTERTAINMENT**

## MINT owns and operates three shopping plazas



MINT also operates eight entertainment outlets





## SPA PORTFOLIO – 1Q13



| Country  | Hotel                                          |  |  |
|----------|------------------------------------------------|--|--|
| THAILAND | Anantara Phuket                                |  |  |
| THAILAND | Anantara Golden Triangle                       |  |  |
| THAILAND | Anantara Hua Hin                               |  |  |
| THAILAND | Anantara Koh Samui                             |  |  |
| THAILAND | Anantara Lawana, Samui                         |  |  |
| THAILAND | Anantara Riverside                             |  |  |
| THAILAND | Anantara Sikao                                 |  |  |
| THAILAND | Four Seasons