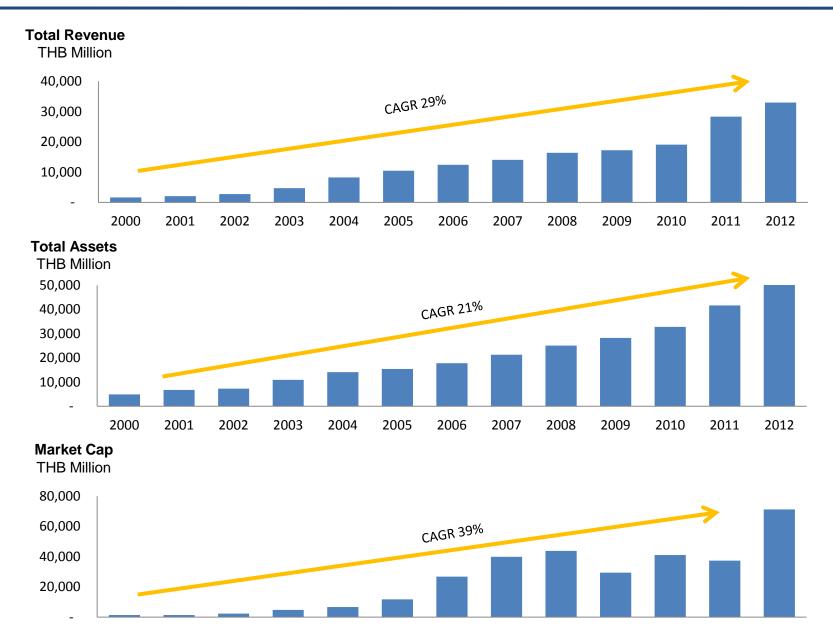

## MINOR INTERNATIONAL FINANCIAL HIGHLIGHTS

## **MINT FINANCIAL HIGHLIGHTS - SIZE**