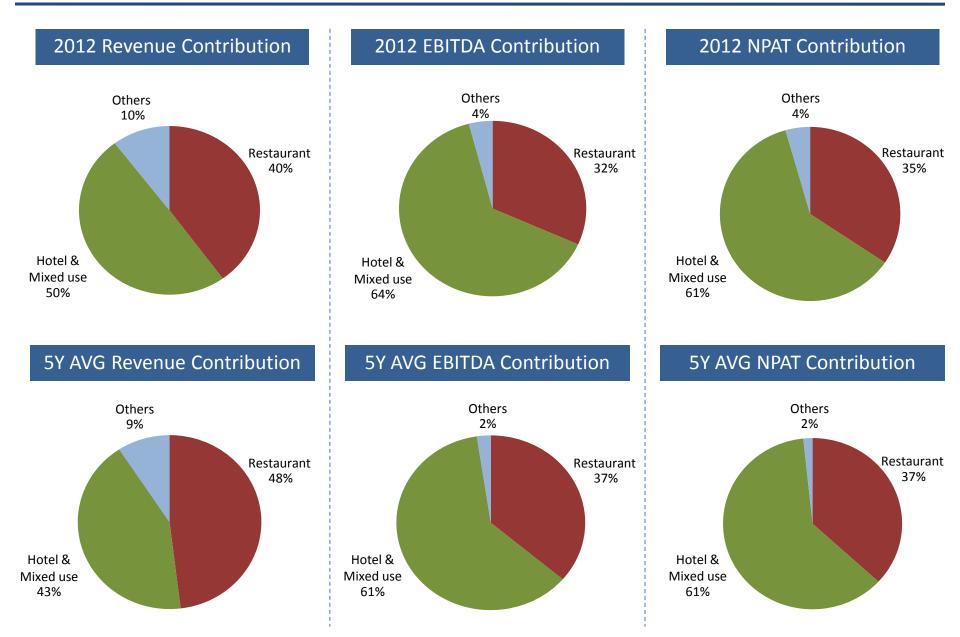

## MINOR INTERNATIONAL PCL.

## **COMPANY PROFILE**

Information as at 1Q13



# VISION

To be A Leading Hospitality and Restaurant Operator and Lifestyle Brand Retailer through the delivery of branded products and services that provide 100% satisfaction to all stakeholders



Customer Focus

## Result Oriented

People Development

## Innovative

Partnership





## **MINT - TODAY**



## **REVENUE & PROFIT CONTRIBUTION BY BUSINESS GROUPS**





## MINT'S INTERNATIONAL PRESENCE

# ENHANCE PROFILE, REPUTATION & RECOGNITION INTERNATIONALLY WITH 65 HOTELS AND SERVICED SUITES, 478 RESTAURANT OUTLETS AND 19 SPAS IN 22 COUNTRIES OUTSIDE OF THAILAND





# HOTEL & MIXED USE

# The Leading Hospitality Partner Maximizing Shareholder Value

## **HOTEL PORTFOLIO – 1Q13**





\* MLR is Management Letting Rights (Management of Serviced Suites)

## HOTEL PORTFOLIO - 84 PROPERTIES WITH 10,606 ROOMS IN 12 COUNTRIES

| Μ   | IN | О     | R |
|-----|----|-------|---|
| INT |    | <br>_ |   |

| Hotel Name                                 | Country         | No. of Rooms | Hotel Name                                                        | Country              | No. of Rooms |
|--------------------------------------------|-----------------|-------