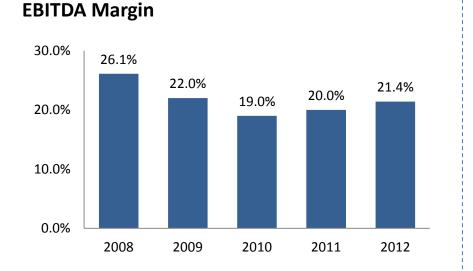

## MINT FINANCIAL HIGHLIGHTS - PROFITABILITY

#### **Net Margin**

\*Excludes gain from reclassification of investment in S&P and provision for investment in China, 2011 EBITDA and net margins would be 19.2% and 7.0%