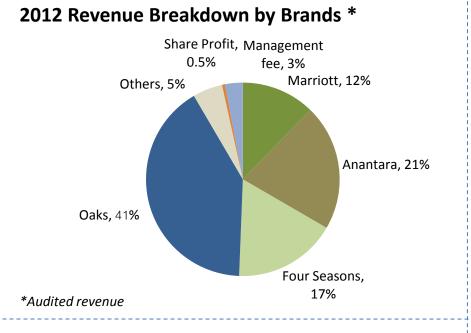

| Malaysia             | 315          |
|                                            |                 |              | Serengeti Pioneer Camp                                            | Tanzania             | 10           |
| Management Letting Rights                  | 38              | 5,176        | Purely Managed                                                    | 16                   | 2,126 10     |

# EXPANDING THE FOOTPRINT OF "ANANTARA"



**MINOR** INTERNATIONAL

# INTRODUCING A NEW, UPSCALE BRAND "AVANI HOTELS & RESORTS"



MINOR

## **OAKS HOTELS & RESORTS**



Oaks is one of the largest hotel and resort operators in Australia, with 39 properties, over 5,000 rooms under management throughout Australia, New Zealand, Thailand and Dubai.



## HOTEL – KEY STATISTICS



#### **Average Occupancy Rate**



ADR THB 8,000 6,339 5,880 5,695 5,589 6,000 5,385 4,000 2,000 2008 2009 2010 2011 2012

#### RevPar



## **PLAZA & ENTERTAINMENT**

## MINT owns and operates three shopping plazas



MINT also operates eight entertainment outlets





## SPA PORTFOLIO – 1Q13



| Country  | Hotel                                          |  |  |
|----------|------------------------------------------------|--|--|
| THAILAND | Anantara Phuket                                |  |  |
| THAILAND | Anantara Golden Triangle                       |  |  |
| THAILAND | Anantara Hua Hin                               |  |  |
| THAILAND | Anantara Koh Samui                             |  |  |
| THAILAND | Anantara Lawana, Samui                         |  |  |
| THAILAND | Anantara Ri