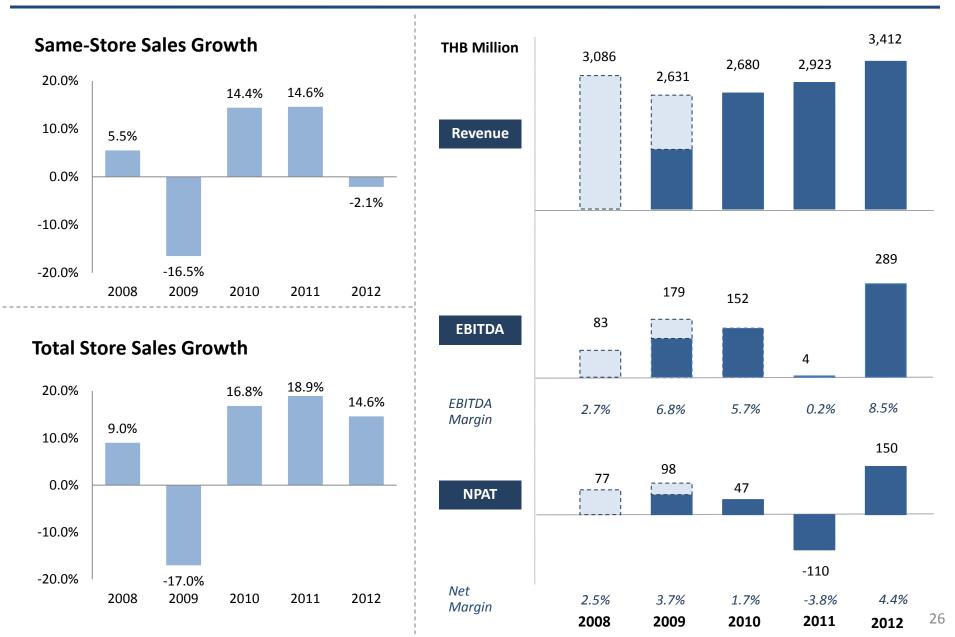

## **RESTAURANT – KEY STATISTICS**

#### Number of outlets

Same-Store Sales Growth

**Total System Sales Growth** 

## **FINANCIAL PERFORMANCE – RESTAURANT**

MINOR