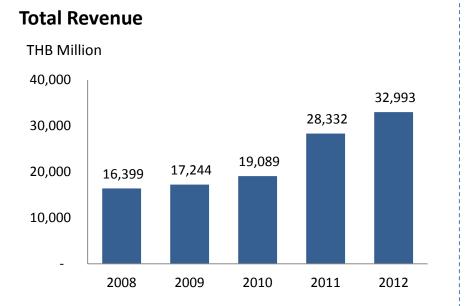

|
| Total 209       |           |                 | 100K Tons/ Year                                        |  |

# STATISTICS & FINANCIAL PERFORMANCE – RETAIL TRADING & CONTRACT MANUFACTURING



MINC

## MINOR INTERNATIONAL FINANCIAL HIGHLIGHTS

# RESILIENCY OF THAILAND vs. MINT'S RESPONSIVE STRATEGIES

SINCE 2000, THAILAND HAS GONE THROUGH SEVERAL CHALLENGES, DRIVEN BY BOTH DOMESTIC AND GLOBAL FACTORS. HOWEVER, PRIVATE CONSUMPTION AND TOURIST ARRIVAL SAW POSITIVE GROWTH IN MOST YEARS. FOR SOME OF THE YEARS WITH NEGATIVE GROWTH, STRONG AND RAPID REBOUND WAS SEEN WITHIN A YEAR. DIVERSIFICATION GEOGRAPHICALLY AND NEW INITIATIVES INCLUDING MIXED-USE DEVELOPMENT HAVE ALSO HELPED MINT MITIGATE THE RISKS AND THE COMPANY HAS ALL ALONG REPORTED PROFIT.



## **MINT FINANCIAL HIGHLIGHTS - SIZE**



#### Net Profit



**Total Assets** 



### Total Equity



#### THB Million

## MINT FINANCIAL HIGHLIGHTS - PROFITABILITY





#### **Net Margin**



\*Excludes gain from reclassification of investment in S&P and provision for investment in China, 2011 EBITDA and net margins would be 19.2% and 7.0%



#### **Return on Assets**





\*Excludes gain from reclassification of investment in S&P and provision for investment in China, 2011 ROA and ROE would be 5.2% and 13.4%

## **MINT FINANCIAL HIGHLIGHTS - OTHERS**



Interest Coverage



**Current Ratio** 



**Dividend Per Share and Payout Ratio** 



\*2011 EPS excludes gain from reclassification of investment in S&P \*\*2012 dividend is subject to Shareholders' approval on April 3, 2013

31



# **OTHER CORPORATE INFORMATION**

## **SHAR