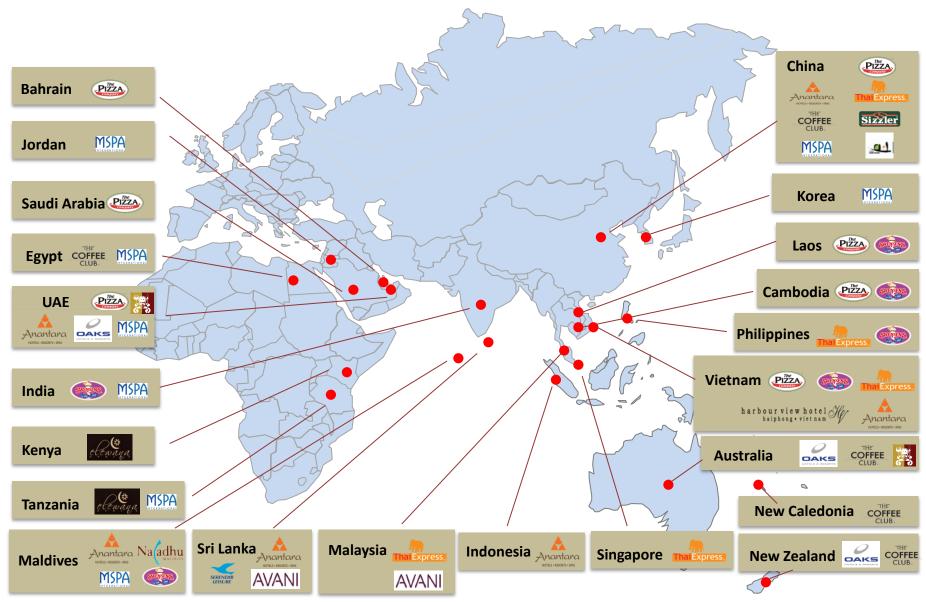

## MINT'S INTERNATIONAL PRESENCE

# ENHANCE PROFILE, REPUTATION & RECOGNITION INTERNATIONALLY WITH 65 HOTELS AND SERVICED SUITES, 478 RESTAURANT OUTLETS AND 19 SPAS IN 22 COUNTRIES OUTSIDE OF THAILAND