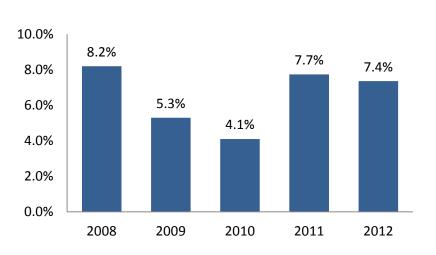

SINCE 2000, THAILAND HAS GONE THROUGH SEVERAL CHALLENGES, DRIVEN BY BOTH DOMESTIC AND GLOBAL FACTORS. HOWEVER, PRIVATE CONSUMPTION AND TOURIST ARRIVAL SAW POSITIVE GROWTH IN MOST YEARS. FOR SOME OF THE YEARS WITH NEGATIVE GROWTH, STRONG AND RAPID REBOUND WAS SEEN WITHIN A YEAR. DIVERSIFICATION GEOGRAPHICALLY AND NEW INITIATIVES INCLUDING MIXED-USE DEVELOPMENT HAVE ALSO HELPED MINT MITIGATE THE RISKS AND THE COMPANY HAS ALL ALONG REPORTED PROFIT.



## **MINT FINANCIAL HIGHLIGHTS - SIZE**



#### Net Profit



**Total Assets** 



### Total Equity



#### THB Million

## MINT FINANCIAL HIGHLIGHTS - PROFITABILITY





#### **Net Margin**



\*Excludes gain from reclassification of investment in S&P and provision for investment in China, 2011 EBITDA and net margins would be 19.2% and 7.0%



#### **Return on Assets**





\*Excludes gain from reclassification of investment in S&P and provision for investment in China, 2011 ROA and ROE would be 5.2% and 13.4%

## **MINT FINANCIAL HIGHLIGHTS - OTHERS**



Interest Coverage



**Current Ratio** 



**Dividend Per Share and Payout Ratio** 



\*2011 EPS excludes gain from reclassification of investment in S&P \*\*2012 dividend is subject to Shareholders' approval on April 3, 2013

31



# **OTHER CORPORATE INFORMATION**

## **SHAREHOLDERS & MANAGEMENT**



## 1. Developing human capital

We strive to help our people develop business and practical skills, and we reach out to develop the future generations of Thailand and the countries that are home to our businesses.

## 2. Engaging in end-to-end customer experience

The company