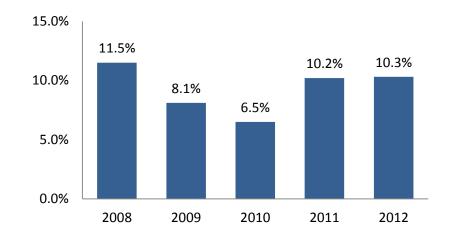

## MINT FINANCIAL HIGHLIGHTS - PROFITABILITY

#### **Return on Assets**

\*Excludes gain from reclassification of investment in S&P and provision for investment in China, 2011 ROA and ROE would be 5.2% and 13.4%