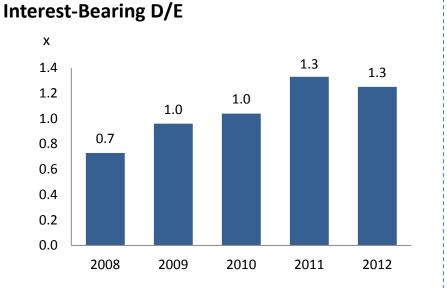

## **MINT FINANCIAL HIGHLIGHTS - OTHERS**

Interest Coverage

**Current Ratio** 

**Dividend Per Share and Payout Ratio** 

\*2011 EPS excludes gain from reclassification of investment in S&P \*\*2012 dividend is subject to Shareholders' approval on April 3, 2013