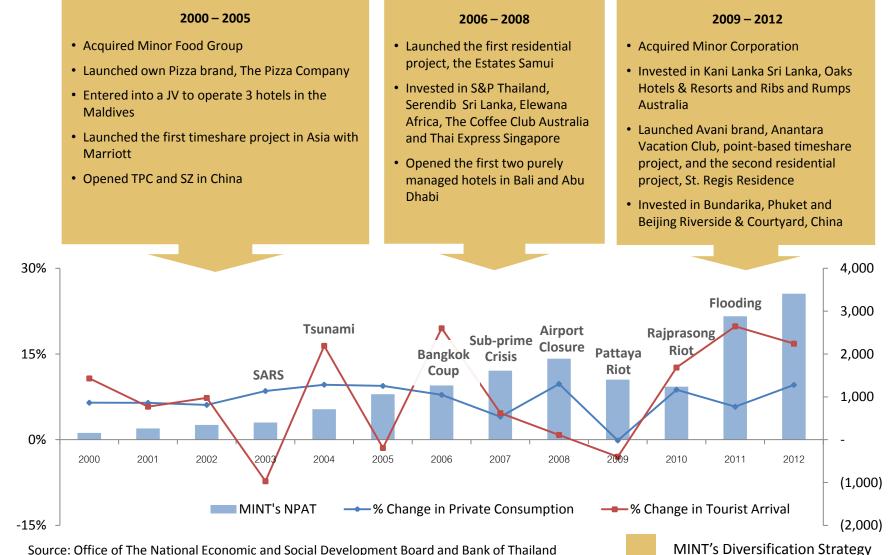

# RESILIENCY OF THAILAND vs. MINT'S RESPONSIVE STRATEGIES

SINCE 2000, THAILAND HAS GONE THROUGH SEVERAL CHALLENGES, DRIVEN BY BOTH DOMESTIC AND GLOBAL FACTORS. HOWEVER, PRIVATE CONSUMPTION AND TOURIST ARRIVAL SAW POSITIVE GROWTH IN MOST YEARS. FOR SOME OF THE YEARS WITH NEGATIVE GROWTH, STRONG AND RAPID REBOUND WAS SEEN WITHIN A YEAR. DIVERSIFICATION GEOGRAPHICALLY AND NEW INITIATIVES INCLUDING MIXED-USE DEVELOPMENT HAVE ALSO HELPED MINT MITIGATE THE RISKS AND THE COMPANY HAS ALL ALONG REPORTED PROFIT.