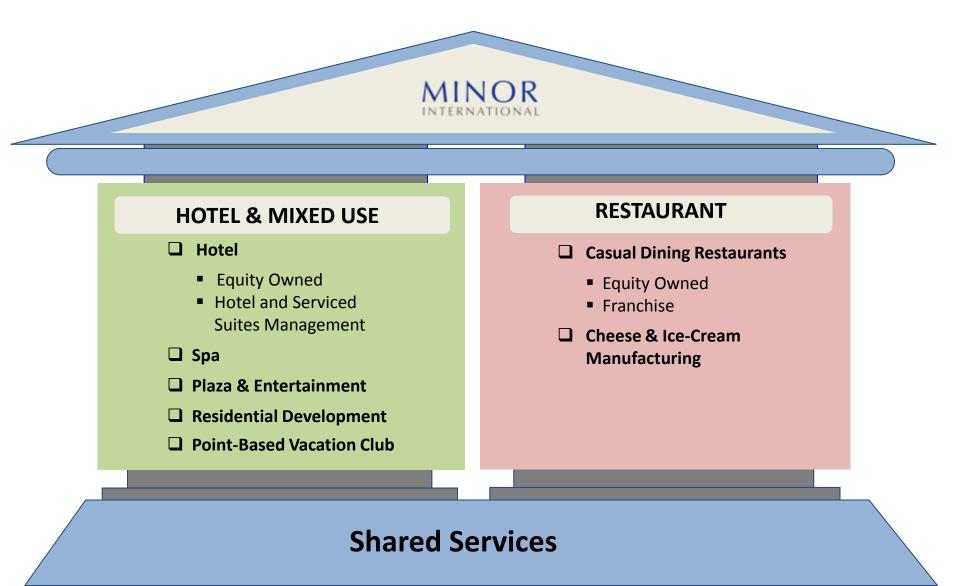

## MINOR INTERNATIONAL PCL.

## **COMPANY PROFILE**

Information as at 1Q13



# VISION

To be A Leading Hospitality and Restaurant Operator and Lifestyle Brand Retailer through the delivery of branded products and services that provide 100% satisfaction to all stakeholders



Customer Focus

## Result Oriented

People Development

## Innovative

Partnership





## **MINT - TODAY**



## **REVENUE & PROFIT CONTRIBUTION BY BUSINESS GROUPS**





## MINT'S INTERNATIONAL PRESENCE

# ENHANCE PROFILE, REPUTATION & RECOGNITION INTERNATIONALLY WITH 65 HOTELS AND SERVICED SUITES, 478 RESTAURANT OUTLETS AND 19 SPAS IN 22 COUNTRIES OUTSIDE OF THAILAND





# HOTEL & MIXED USE

# The Leading Hospitality Partner Maximizing Shareholder Value

## **HOTEL PORTFOLIO – 1Q13**





\* MLR is Management Letting Rights (Management of Serviced Suites)

## HOTEL PORTFOLIO - 84 PROPERTIES WITH 10,606 ROOMS IN 12 COUNTRIES

| Μ   | IN | О     | R |
|-----|----|-------|---|
| INT |    | <br>_ |   |

| Hotel Name                                 | Country         | No. of Rooms | Hotel Name                                                        | Country              | No. of Rooms |
|---------