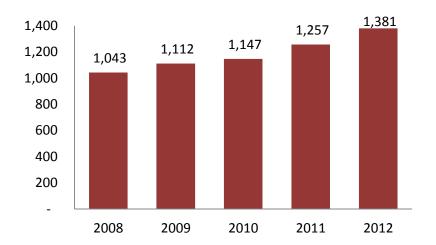

| 22<br>-                         |
| ThaiExpress<br>Concepts         | 65                  | Equity<br>Franchise          | -<br>-            | Equity<br>Franchise          | 55<br>10                        |
| 507- orange a lefter experience | 15                  | Equity<br>Franchise          | 15<br>-           | Equity<br>Franchise          | -<br>-                          |
| Equity<br>Franchise<br>Total    | 759<br>647<br>1,406 | Equity<br>Franchise<br>Total | 643<br>285<br>928 | Equity<br>Franchise<br>Total | 116<br>362<br>478 <sub>21</sub> |

## **CHEESE & ICE-CREAM MANUFACTURING**





Two manufacturing plants producing over 20,000 tons of cheese and ice-cream per annum



## **RESTAURANT – KEY STATISTICS**



#### 2012 Revenue Breakdown by Brands\*

#### Number of outlets



Same-Store Sales Growth



**Total System Sales Growth** 



## **FINANCIAL PERFORMANCE – RESTAURANT**





MINOR

## **OTHERS - RETAIL TRADING PORTFOLIO – 1Q13**



| Fashion Apparel |           | Cosmetics       | Household                                              |  |
|-----------------|-----------|-----------------|--------------------------------------------------------|--|
|                 | # Outlets | # Outlets       | # Outlets                                              |  |
| ESIPIRIT        | 95        | redearth 18     | 13                                                     |  |
| bossı∩ı @       | 67        |                 | COC<br>COC<br>ETC. learning                            |  |
| GAP             | 8         | Total 18        | Total 13