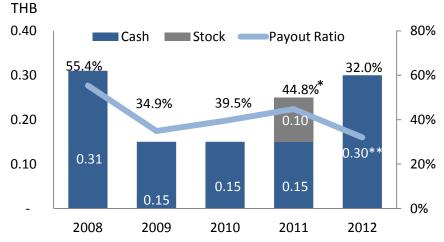

## **MINT FINANCIAL HIGHLIGHTS - OTHERS**

Interest Coverage

**Current Ratio** 

**Dividend Per Share and Payout Ratio** 

\*2011 EPS excludes gain from reclassification of investment in S&P \*\*2012 dividend is subject to Shareholders' approval on April 3, 2013