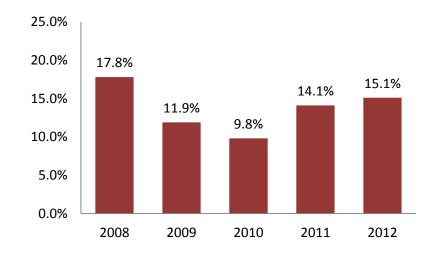

## **RESTAURANT – KEY STATISTICS**

#### Number of outlets

Same-Store Sales Growth

**Total System Sales Growth** 