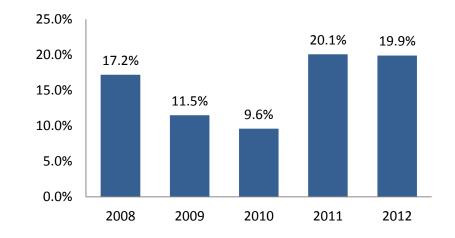

THROUGH SEVERAL CHALLENGES, DRIVEN BY BOTH DOMESTIC AND GLOBAL FACTORS. HOWEVER, PRIVATE CONSUMPTION AND TOURIST ARRIVAL SAW POSITIVE GROWTH IN MOST YEARS. FOR SOME OF THE YEARS WITH NEGATIVE GROWTH, STRONG AND RAPID REBOUND WAS SEEN WITHIN A YEAR. DIVERSIFICATION GEOGRAPHICALLY AND NEW INITIATIVES INCLUDING MIXED-USE DEVELOPMENT HAVE ALSO HELPED MINT MITIGATE THE RISKS AND THE COMPANY HAS ALL ALONG REPORTED PROFIT.



## **MINT FINANCIAL HIGHLIGHTS - SIZE**



#### Net Profit



**Total Assets** 



### Total Equity



#### THB Million

## MINT FINANCIAL HIGHLIGHTS - PROFITABILITY





#### **Net Margin**



\*Excludes gain from reclassification of investment in S&P and provision for investment in China, 2011 EBITDA and net margins would be 19.2% and 7.0%



#### **Return on Assets**





\*Excludes gain from reclassification of investment in S&P and provision for investment in China, 2011 ROA and ROE would be 5.2% and 13.4%

## **MINT FINANCIAL HIGHLIGHTS - OTHERS**



Interest Coverage



**Current Ratio** 



**Dividend Per Share and Payout Ratio** 



\*2011 EPS excludes gain from reclassification of investment in S&P \*\*2012 dividend is subject to Shareholders' approval on April 3, 2013

31



# **OTHER CORPORATE INFORMATION**

## **SHAREHOLDERS & MANAGEMENT**



## 1. Developing human capital

We strive to help our people develop business and practical skills, and we reach out to develop the future generations of Thailand and the countries that are home to our businesses.

## 2. Engaging in end-to-end customer experience

The company is committed to ensure it deliv