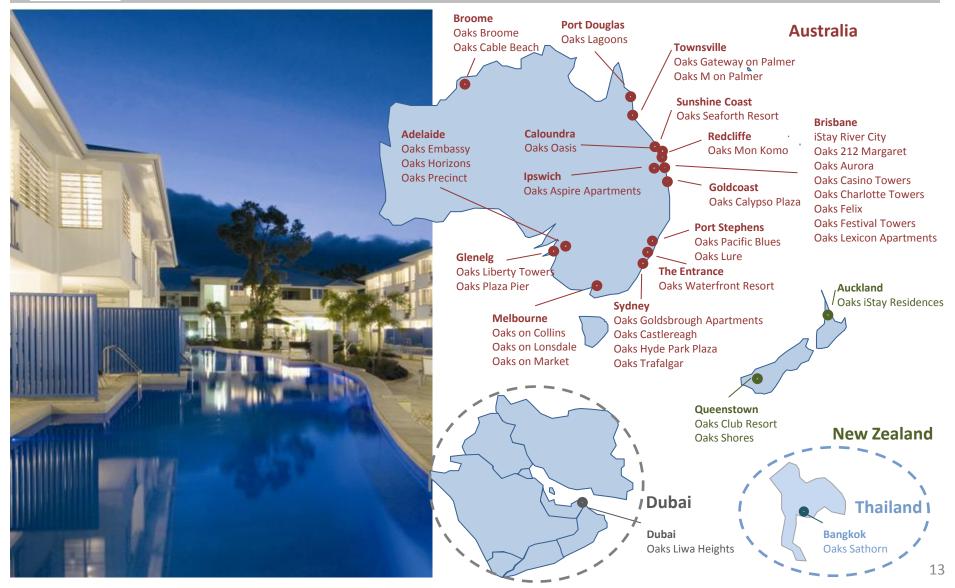

## **OAKS HOTELS & RESORTS**

Oaks is one of the largest hotel and resort operators in Australia, with 39 properties, over 5,000 rooms under management throughout Australia, New Zealand, Thailand and Dubai.